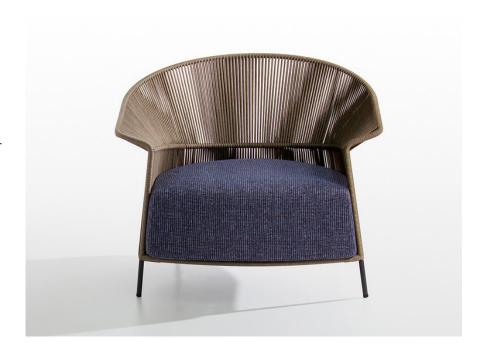

# Ola

#### **Description**

Lounge chair with outdoor powder coated metal structure, hand woven in "Fly" Ribbon. Legs in lacquered stainless steel. Removable seat cushion with anti-fire polyurethane foam and polyester padding. The under lining is in waterproof fabric with sealed seams. Cover in outdoor fabrics as per collection and breathable mesh on the back. Made in Italy.

### **Dimensions**

35"7/8W x 32"1/4D x 31"1/2H Seat height: 15"3/4

15"3/4

#### Finishes and materials

**Structure:** Anthracite or Aval embossed lacquered metal. **Cover:** C.O.M. Fabric, Fabric (Cat.1 / Cat.2 / Cat.3 / Cat.4)

Weaving: Fly ribbon, Ø5/16"

(For more specifications, please refer to "Finishes & Materials")