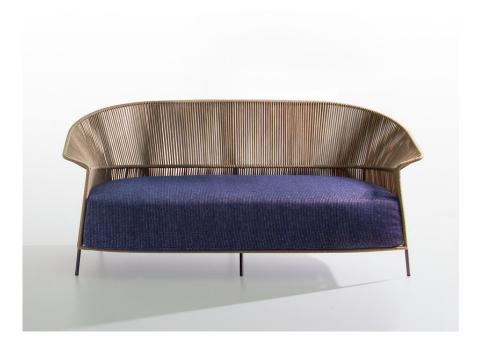

# Ola

## Description

Sofa with outdoor powder coated metal structure, hand woven in "Fly" Ribbon. Legs in lacquered stainless steel. Removable seat cushion with anti-fire polyurethane foam and polyester padding. The under lining is in waterproof fabric with sealed seams. Cover in outdoor fabrics as per collection and breathable mesh on the back. Made in Italy.

#### **Dimensions**

67"3/8W x 32"1/4D x 31"1/2H Seat height: 15"3/4

#### Finishes and materials

**Structure:** Anthracite or Aval embossed lacquered metal. Cover: C.O.M. Fabric, Fabric (Cat.1 / Cat.2 / Cat.3 / Cat.4)

Weaving: Fly ribbon, Ø5/16"

(For more specifications, please refer to "Finishes & Materials")