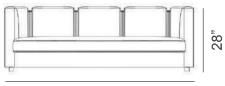

## **Dimensions**

With two seats: 62"3/8W x 33"1/2D x 28"H With three seats: 82"1/2W x 33"1/2D x 28"H With four seats A: 102"5/8W x 33"1/2D x 28"H With four seats B: 122"W x 33"1/2D x 28"H

#### With three seats

82"1/2