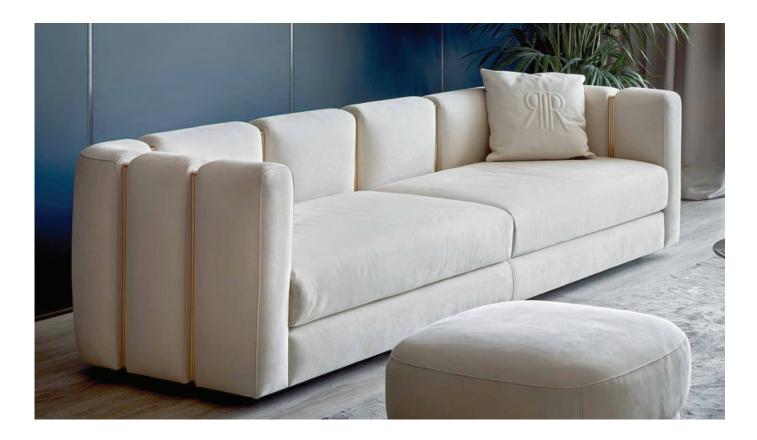

# Club

## Description

Sofa characterised for the structure created by brushed brass or bronze drawn tubes that, combined with the upholstered leather or fabric, create a stylish pattern. Available in different dimensions: with two, three or four seats. Decorative cushions available upon request. Made in Italy.

## Finishes and materials

**Structure:** Brushed brass / Bronze. **Cover:** C.O.M. / Fabric Cat. A / Fabric Cat. B / C.O.L. / Leather Cat. C / Leather Cat. D.

(For more specifications, please refer to "Finishes & Materials")