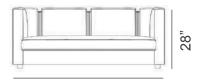

## **Dimensions**

With two seats: 62"3/8W x 33"1/2D x 28"H With three seats: 82"1/2W x 33"1/2D x 28"H With four seats A: 102"5/8W x 33"1/2D x 28"H With four seats B: 122"W x 33"1/2D x 28"H

#### With two seats

62"3/8