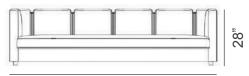

## **Dimensions**

With two seats: 62"3/8W x 33"1/2D x 28"H With three seats: 82"1/2W x 33"1/2D x 28"H With four seats A: 102"5/8W x 33"1/2D x 28"H With four seats B: 122"W x 33"1/2D x 28"H

#### With four seats

102"5/8 - 122"