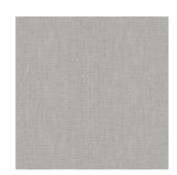

**Product: Afrodite Armchair** 

### **STRUCTURE**

# Painted metal and hand-braided rope



Bronze and grey

# Painted iron and hand-braided rope



Bronze and green

### **SEAT CUSHION**

#### FABRIC > Cat. A



10059



10022



10151

Fabrics are made of 100% acrylic fibers dyed in solution to ensure a stable pigmentation to UV rays and are finished with a protective anti-stain treatment.

Fascinating, easy to wash and durable.

High quality colors during the manufacturing process.

Insured durability, designed to resist fungus and mold and are guaranteed against fading and deterioration.

The final treatment applied on all fabrics is water-repellent and prevents the rooting of dirt, making that easy to clean.

Extremely simple maintenance.

#### FABRIC > Cat. B



R010



R013



R032