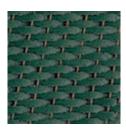

**Product: Afrodite Armchair** 

### **STRUCTURE**

# Painted metal and hand-braided rope



Bronze and grey

# Painted iron and hand-braided rope



Bronze and green

### **SEAT CUSHION**

#### FABRIC > Cat. A



10059



10022



10151

Fabrics are made of 100% acrylic fibers dyed in solution to ensure a stable pigmentation to UV rays and are finished with a protective anti-stain treatment.

Fascinating, easy to wash and durable.

High quality colors during the manufacturing process.

Insured durability, designed to resist fungus and mold and are guaranteed against fading and deterioration.

The final treatment applied on all fabrics is water-repellent and prevents the rooting of dirt, making that easy to clean.

Extremely simple maintenance.

#### FABRIC > Cat. B



R010



R013



R032