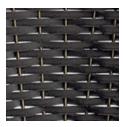

**Product: Afrodite Armchair** 

### **STRUCTURE**

# Painted metal and hand-braided rope



Bronze and grey

# Painted iron and hand-braided rope



Bronze and green

### **SEAT CUSHION**

#### FABRIC > Cat. A



10059



10022



10151

Fabrics are made of 100% acrylic fibers dyed in solution to ensure a stable pigmentation to UV rays and are finished with a protective anti-stain treatment.

Fascinating, easy to wash and durable.

High quality colors during the manufacturing process.

Insured durability, designed to resist fungus and mold and are guaranteed against fading and deterioration.

The final treatment applied on all fabrics is water-repellent and prevents the rooting of dirt, making that easy to clean.

Extremely simple maintenance.

#### FABRIC > Cat. B



R010



R013



R032