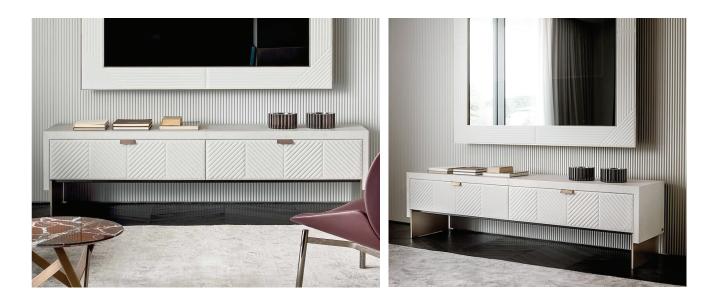

## Description

Low sideboard with structure covered in leather. Top and sides covered with smooth or printed leather and front covered with smooth leather with a stylish embroidery. Metal base and details in bronze or glossy gold. Made in Italy.

## Finishes and materials

**Top and sides cover:** C.O.L. / Leather Cat. B / Leather Cat. C / Leather Cat. D. **Front cover:** C.O.L. / Leather Cat. C / Leather Cat. D with embroidery. **Metal base and details:** Bronze / Glossy gold.