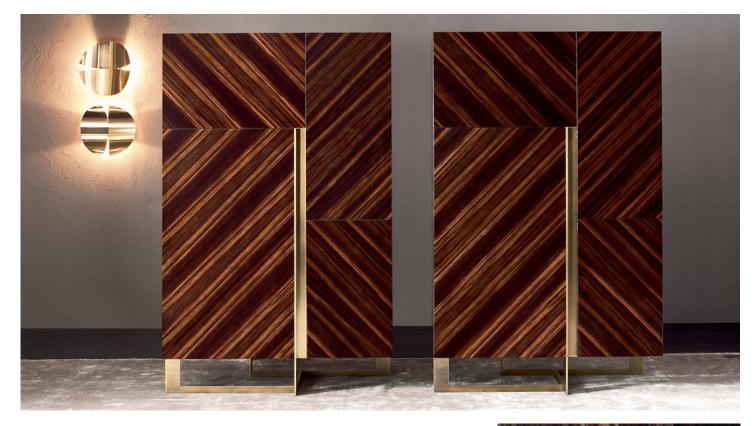

#### Description

Cupboard with structure and doors in Ebony. Metal base and details in chrome, black chrome or bronzed brass finish. Ebony interior with bronze mirror back, equipped with one drawer and six shelves. Made in Italy.

### Finishes & Materials

Structure & doors: Ebony. Base & details: Chrome or black chrome metal, or bronzed brass. Interior: Ebony. Back: Bronze mirror.

\* For more specifications, please refer to the "Finishes & Materials" PDF