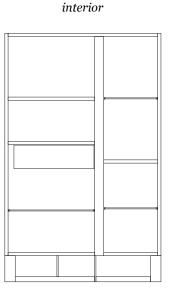

#### Description

Cupboard with structure and doors in Ebony. Metal base and details in chrome, black chrome or bronzed brass finish. Ebony interior with bronze mirror back, equipped with one drawer and six shelves. Made in Italy.