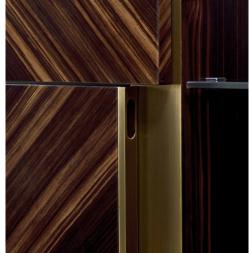

#### Description

Cupboard with structure and doors in Ebony. Metal base and details in chrome, black chrome or bronzed brass finish. Ebony interior with bronze mirror back, equipped with one drawer and six shelves. Made in Italy.

### Finishes & Materials

Structure & doors: Ebony. Base & details: Chrome or black chrome metal, or bronzed brass. Interior: Ebony. Back: Bronze mirror.

\* For more specifications, please refer to the "Finishes & Materials" PDF