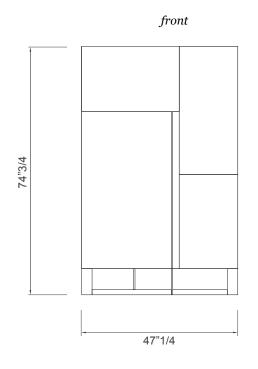

## **Dimensions**

47"1/4W x 19"5/8D x 74"3/4H

\* For more specifications, please refer to the "Finishes & Materials" PDF