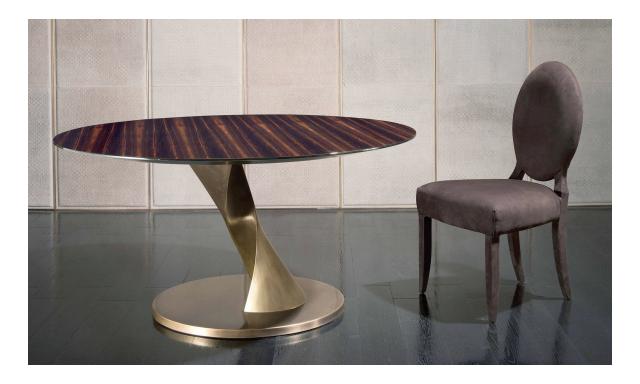

## Zoe Table

## **Description**

Table with base in bronze and leather, polished aluminum and leather or only bronze. Top in Ebony wood, Spigato Oak, painted with Decoro or Guscio D'Uovo textures or covered in leather. Optional protection glass is available upon request (1/4"th for option A or 3/8"th for option B). Made in Italy.

## **Dimensions**

**A)** Ø59" x 29"1/2H

B) Ø67" x 29"1/2H

## Finishes and materials

Top: Ebony wood / Spigato Oak / Painted with Decoro or Guscio D'Uovo textures /

C.O.L. / Leather (Cat. B).

Base: Bronze metal + Leather / Polished aluminum + Leather / Bronze metal.