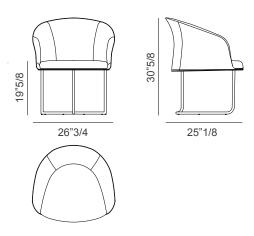

## Lily Design: Giuseppe Iasparra



## Description

Armchair with internal metal structure cold moulded in foam. The seat cushion is in double density polyurethane foam covered in polyester fibre bonded with nonwoven fabric. The base is in curved tubular metal assembled with a laser cut metal plate in a variety of finishes. The upholstery is available in fabric or leather and cannot be removed from the structure, but the seat cushion cover, also in fabric or leather, is removable. Made in Italy.

## **Dimensions**

26"3/4W x 25"1/8D x 30"5/8H Seat height: 19"5/8





## Finishes & Materials

Cover: C.O.M. Fabric / Fabric (Cat. D / F / H / I) / C.O.L. / Leather (P.3 / P.6 / P.9 / P.12).

Base: Bright shaded brown / Black Rose gold / Bright light gold / Matt Champagne gold / Bright chrome /

Bright black chrome / Matt satin bronze / Bright pink gold / Matt pink gold.

\* For more specifications, please refer to "Finishes & Materials"