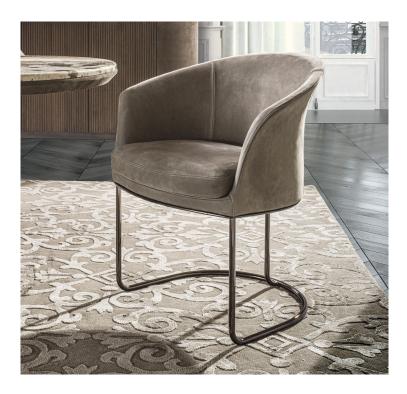

## Description

Armchair with internal metal structure cold moulded in foam. The seat cushion is in double density polyurethane foam covered in polyester fibre bonded with nonwoven fabric. The base is in curved tubular metal assembled with a laser cut metal plate in a variety of finishes. The upholstery is available in fabric or leather and cannot be removed from the structure, but the seat cushion cover, also in fabric or leather, is removable. Made in Italy.