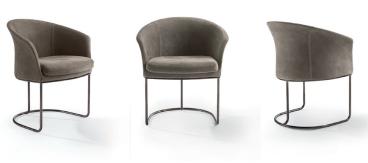

## Description

Armchair with internal metal structure cold moulded in foam. The seat cushion is in double density polyurethane foam covered in polyester fibre bonded with nonwoven fabric. The base is in curved tubular metal assembled with a laser cut metal plate in a variety of finishes. The upholstery is available in fabric or leather and cannot be removed from the structure, but the seat cushion cover, also in fabric or leather, is removable. Made in Italy.