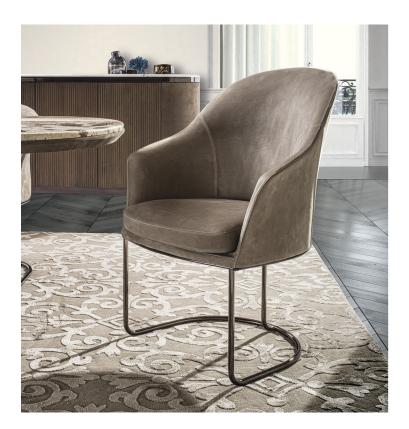

## **Description**

Armchair with high wing-back. Internal metal structure cold moulded in foam. The seat cushion is in double density polyurethane foam covered in polyester fibre bonded with nonwoven fabric. The base is in curved tubular metal assembled with a laser cut metal plate in a variety of finishes. The upholstery is available in fabric or leather and cannot be removed from the structure, but the seat cushion cover, also in fabric or leather, is removable. Made in Italy.

## **Dimensions**

26"3/4W x 28"3/8D x 37"3/4H Seat height: 19"5/8