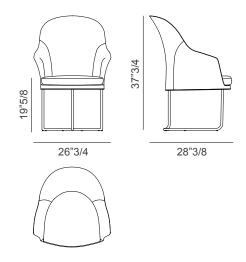

## Lily Design: Giuseppe Iasparra









## **Description**

Armchair with high wing-back. Internal metal structure cold moulded in foam. The seat cushion is in double density polyurethane foam covered in polyester fibre bonded with nonwoven fabric. The base is in curved tubular metal assembled with a laser cut metal plate in a variety of finishes. The upholstery is available in fabric or leather and cannot be removed from the structure, but the seat cushion cover, also in fabric or leather, is removable. Made in Italy.

## **Dimensions**

26"3/4W x 28"3/8D x 37"3/4H Seat height: 19"5/8



## Finishes & Materials

Cover: C.O.M. Fabric / Fabric (Cat. D / F / H / I) / C.O.L. / Leather (P.3 / P.6 / P.9 / P.12).

Base: Bright shaded brown / Black Rose gold / Bright light gold / Matt Champagne gold / Bright chrome /

Bright black chrome / Matt satin bronze / Bright pink gold / Matt pink gold.

<sup>\*</sup> For more specifications, please refer to "Finishes & Materials"