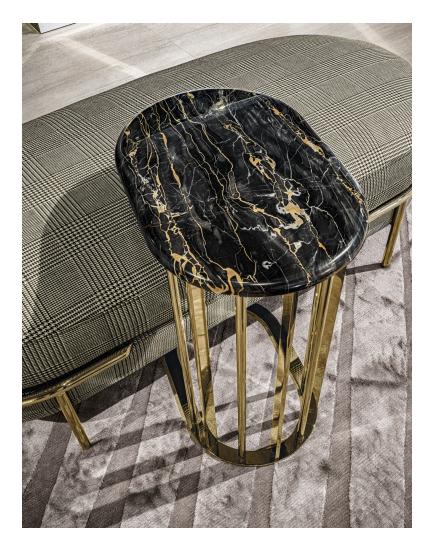

## Balmain Design: Giuseppe Iasparra

## Description

Side table with laser cut metal structure with rounds and rods in metal fastened to the base plate in different finishes. The top is made in 3/4" thick marble or onyx with half bullnose external edge. Made in Italy.

## Finishes & Materials

**Top:** Marble / Onyx. **Metal structure:** Bright shaded brown / Black Rose gold / Bright light gold / Matt Champagne gold / Bright chrome / Bright black chrome / Matt satin bronze / Bright pink gold / Matt pink gold.