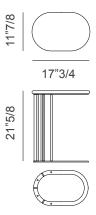

## Balmain Design: Giuseppe Iasparra



## Description

Side table with laser cut metal structure with rounds and rods in metal fastened to the base plate in different finishes. The top is made in 3/4" thick marble or onyx with half bullnose external edge. Made in Italy.

## Dimensions

17"3/4W x 11"7/8D x 21"5/8H



## Finishes & Materials

**Top:** Marble / Onyx. **Metal structure:** Bright shaded brown / Black Rose gold / Bright light gold / Matt Champagne gold / Bright chrome / Bright black chrome / Matt satin bronze / Bright pink gold / Matt pink gold.

\* For more specifications, please refer to "Finishes & Materials"