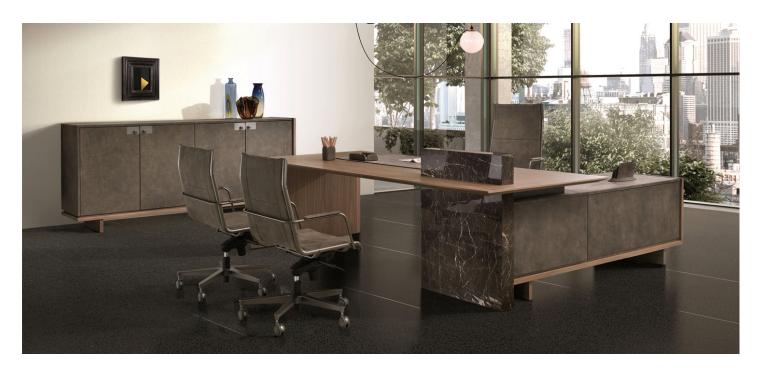

# Description

Exclusive desk with top and leg made of particleboard panel veneered or covered with leather or saddle leather. The top is equipped with an electrified box with 2x universal power outlets, 2x USB, 1x Audio 3.5, 1x HDMI, 2x RJ45 with a leather or saddle leather cover cap. The desk is always equipped with a leg and a front element that comes out from the top, which is available upholstered in leather or saddle leather, veneered or in New Saint Laurent marble. For reasons of stability, the desk requires a chest of drawers or a fixed return cabinet.

The fixed chest of drawers has a veneered frame; the return cabinet always has the base, the feet and the side veneered while the top can be covered in leather or saddle leather or veneered. In both cases the doors or drawers are available in the same finishes; the opening mechanism is always with a push & pull system. Handles are available in pewter-colored leather or steel. These structures are always made of 3/4" thick black melamine. The base, the feet and the right side are always in essence; the top and left side are available in leather or leather and in essence. The fronts consist of drawers and doors of various sizes and are available in leather or leather or in essence. The internal shelves are always made of black melamine while the drawers are in matt black beech plywood with steel guides.

Made in Italy.

\* For more specifications, please refer to the "Finishes & Materials" PDF