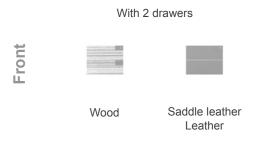

The fixed chest of drawers has a veneered frame; the return cabinet always has the base, the feet and the side veneered while the top can be covered in leather or saddle leather or veneered. In both cases the doors or drawers are available in the same finishes; the opening mechanism is always with a push & pull system. Handles are available in pewter-colored leather or steel. These structures are always made of 3/4" thick black melamine. The base, the feet and the right side are always in essence; the top and left side are available in leather or leather and in essence. The fronts consist of drawers and doors of various sizes and are available in leather or leather or in essence. The internal shelves are always made of black melamine while the drawers are in matt black beech plywood with steel guides.