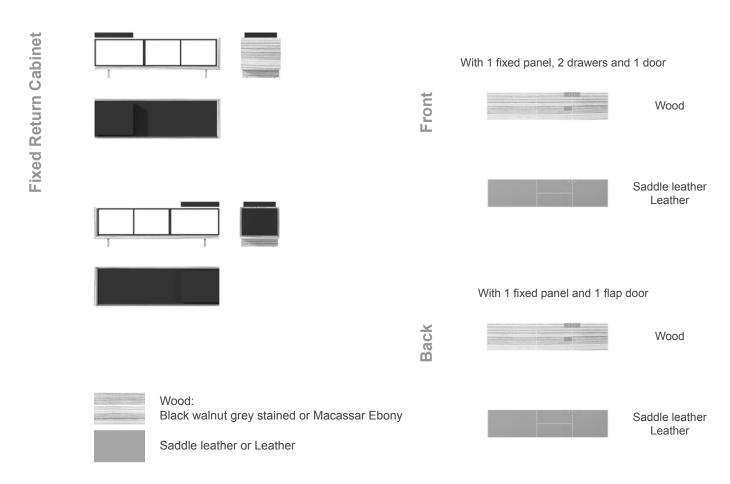

The fixed chest of drawers has a veneered frame; the return cabinet always has the base, the feet and the side veneered while the top can be covered in leather or saddle leather or veneered. In both cases the doors or drawers are available in the same finishes; the opening mechanism is always with a push & pull system. Handles are available in pewter-colored leather or steel. These structures are always made of 3/4" thick black melamine. The base, the feet and the right side are always in essence; the top and left side are available in leather or leather and in essence. The fronts consist of drawers and doors of various sizes and are available in leather or leather or in essence. The internal shelves are always made of black melamine while the drawers are in matt black beech plywood with steel guides.

### **Configuration of the Fixed Return Cabinet:**