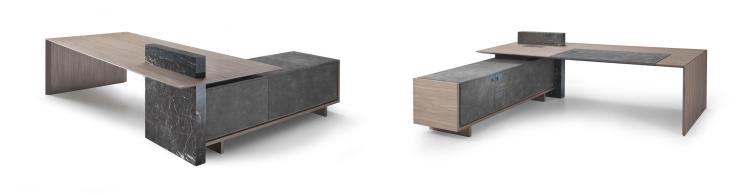

# Cartesiano

Design: Ferruccio Laviani

# Description

Exclusive desk with top and leg made of particleboard panel veneered or covered with leather or saddle leather. The top is equipped with an electrified box with 2x universal power outlets, 2x USB, 1x Audio 3.5, 1x HDMI, 2x RJ45 with a leather or saddle leather cover cap. The desk is always equipped with a leg and a front element that comes out from the top, which is available upholstered in leather or saddle leather, veneered or in New Saint Laurent marble. For reasons of stability, the desk requires a chest of drawers or a fixed return cabinet.