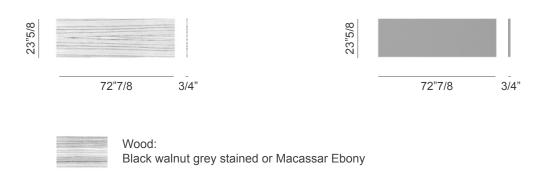

#### **Fixed Return Cabinet:**

74"3/4W x 23"5/8D x 27"1/8H

# Finishes & Materials

Wooden parts: Black walnut grey stained or Macassar Ebony.

Saddle leather or Leather

**Upholstered parts:** Saddle Leather or Leather.

Front element: Black walnut/Macassar Ebony wood, Saddle Leather/Leather or New Saint Laurent marble.