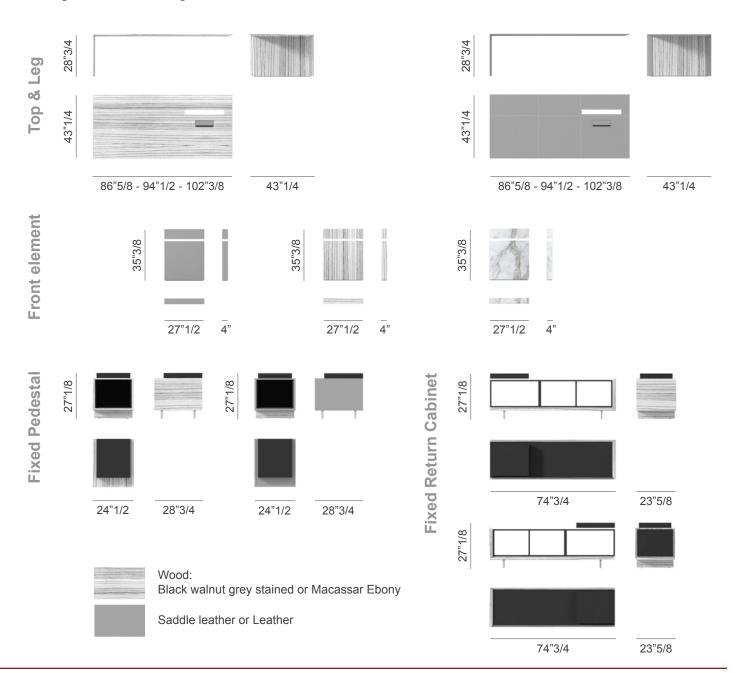

### **Dimensions**

### Top of the desk:

- A) 86"5/8W x 43"1/4D x 28"3/4H
- **B)** 94"1/2W x 43"1/4D x 28"3/4H
- C) 102"3/8W x 43"1/4D x 28"3/4H

Total heights include the leg

### **Fixed Pedestal:**

24"1/2W x 28"3/4D x 27"1/8H

#### **Fixed Return Cabinet:**

74"3/4W x 23"5/8D x 27"1/8H

# Finishes & Materials

Wooden parts: Black walnut grey stained or Macassar Ebony.

Saddle leather or Leather

**Upholstered parts:** Saddle Leather or Leather.

Front element: Black walnut/Macassar Ebony wood, Saddle Leather/Leather or New Saint Laurent marble.