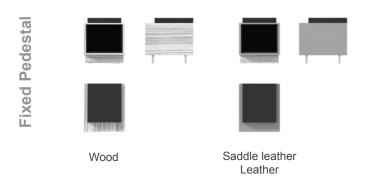

### **Configuration of the Fixed Pedestal:**

The fixed chest of drawers has a veneered frame; the return cabinet always has the base, the feet and the side veneered while the top can be covered in leather or saddle leather or veneered. In both cases the doors or drawers are available in the same finishes; the opening mechanism is always with a push & pull system. Handles are available in pewter-colored leather or steel. These structures are always made of 3/4" thick black melamine. The base, the feet and the right side are always in essence; the top and left side are available in leather or leather and in essence. The fronts consist of drawers and doors of various sizes and are available in leather or leather or in essence. The internal shelves are always made of black melamine while the drawers are in matt black beech plywood with steel guides.