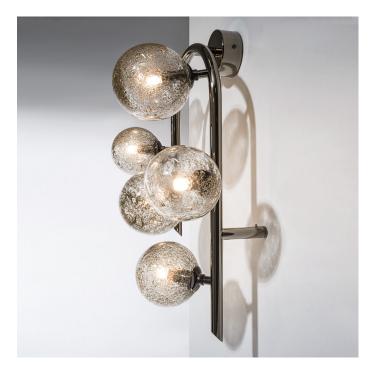

## **Description**

Wall lamp with metal structure in the galvanized finishes light gold and black nickel. Murano blown glass spheres in different sizes with inserts in gold mica and brass dust.

The light gold structure mounts exclusively glass spheres with gold inserts and the black nickel structure mounts exclusively glass spheres with brass powder. Available in two different sizes. Made in Italy.

## Finishes & Materials

A) Metal structure: Light gold (galvanized).

Lampshades: Murano blown glass with gold mica inserts.

B) Metal structure: Black nickel (galvanized).

Lampshades: Murano blown glass with brass dust inserts.