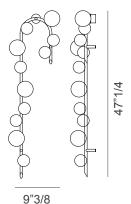

## Finishes & Materials

A) Metal structure: Light gold (galvanized).

Lampshades: Murano blown glass with gold mica inserts.

B) Metal structure: Black nickel (galvanized).

Lampshades: Murano blown glass with brass dust inserts.

## **Description**

Wall lamp with metal structure in the galvanized finishes light gold and black nickel. Murano blown glass spheres in different sizes with inserts in gold mica and brass dust.

The light gold structure mounts exclusively glass spheres with gold inserts and the black nickel structure mounts exclusively glass spheres with brass powder. Available in two different sizes. Made in Italy.

## **Dimensions**

**A)** 9"3/8W x 18"7/8H

**B)** 9"3/8W x 47"1/4H

### **Light source:**

G9 LED 3W • 3000K 260 Lm • dimmable.

### Option A



### Option B



<sup>\*</sup> For more specifications, please refer to "Finishes & Materials"