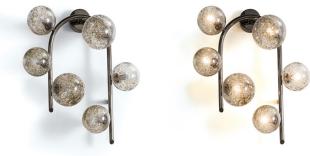

## Finishes & Materials

A) Metal structure: Light gold (galvanized).

Lampshades: Murano blown glass with gold mica inserts.

B) Metal structure: Black nickel (galvanized).

Lampshades: Murano blown glass with brass dust inserts.

## **Description**

Wall lamp with metal structure in the galvanized finishes light gold and black nickel. Murano blown glass spheres in different sizes with inserts in gold mica and brass dust.

The light gold structure mounts exclusively glass spheres with gold inserts and the black nickel structure mounts exclusively glass spheres with brass powder. Available in two different sizes. Made in Italy.