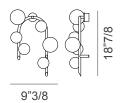

eppe Iasparra





## Finishes & Materials

A) Metal structure: Light gold (galvanized).

Lampshades: Murano blown glass with gold mica inserts.

B) Metal structure: Black nickel (galvanized).

Lampshades: Murano blown glass with brass dust inserts.

## **Description**

Wall lamp with metal structure in the galvanized finishes light gold and black nickel. Murano blown glass spheres in different sizes with inserts in gold mica and brass dust.

The light gold structure mounts exclusively glass spheres with gold inserts and the black nickel structure mounts exclusively glass spheres with brass powder. Available in two different sizes. Made in Italy.

## **Dimensions**

**A)** 9"3/8W x 18"7/8H

**B)** 9"3/8W x 47"1/4H

### **Light source:**

G9 LED 3W • 3000K 260 Lm • dimmable.

### Option A



### Option B



<sup>\*</sup> For more specifications, please refer to "Finishes & Materials"