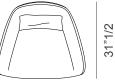

## Meredith

Design: Giuseppe Viganò



## **Dimensions**

36"5/8W x 31"1/2D x 25"5/8H Seat height: 15"





## Description

Lounge chair with metal frame, cold-moulded in foam. The base is in laser cut metal, in a variety of finishes. The base rotates completely with a self-aligning mechanism in the same finish as the chair. The cover options are: all in leather or with external structure in leather and internal structure in fabric. Also, a lumbar cushion in sterilised goose down with removable cover, is available upon request. The upholstery is completely glued to the chair, and therefore not removable. Made in Italy.

## Finishes & Materials

Cover: C.O.M. Fabric / Fabric (Cat. D / F / H / I) / C.O.L. / Leather (P.3 / P.6 / P.9 / P.12). Base: Bright light gold / Matt Champagne gold / Bright chrome / Bright black chrome / Matt nickel / Painted bronze.

\* For more specifications, please refer