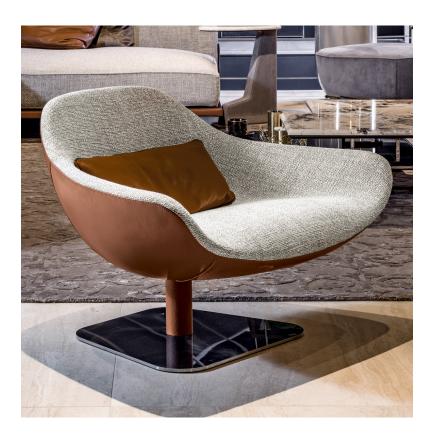

## Meredith

Design: Giuseppe Viganò

## Description

Lounge chair with metal frame, cold-moulded in foam. The base is in laser cut metal, in a variety of finishes. The base rotates completely with a self-aligning mechanism in the same finish as the chair. The cover options are: all in leather or with external structure in leather and internal structure in fabric. Also, a lumbar cushion in sterilised goose down with removable cover, is available upon request. The upholstery is completely glued to the chair, and therefore not removable. Made in Italy.