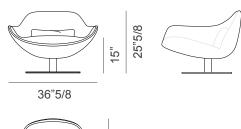

## Meredith

Design: Giuseppe Viganò



## **Dimensions**

36"5/8W x 31"1/2D x 25"5/8H Seat height: 15"





## Description

Lounge chair with metal frame, cold-moulded in foam. The base is in laser cut metal, in a variety of finishes. The base rotates completely with a self-aligning mechanism in the same finish as the chair. The cover options are: all in leather or with external structure in leather and internal structure in fabric. Also, a lumbar cushion in sterilised goose down with removable cover, is available upon request. The upholstery is completely glued to the chair, and therefore not removable. Made in Italy.

## Finishes & Materials

Cover: C.O.M. Fabric / Fabric (Cat. D / F / H / I) / C.O.L. / Leather (P.3 / P.6 / P.9 / P.12). Base: Bright light gold / Matt Champagne gold / Bright chrome / Bright black chrome / Matt nickel / Painted bronze.

\* For more specifications, please ref