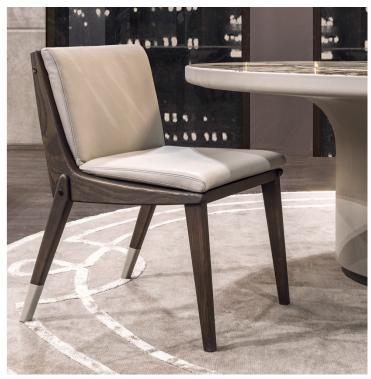

### Description

Chair with solid ash wood structure, moulded and shaped with CNC machines, painted with water-based colors in Black and Mink Brown.

The seat and backrest are in medium density polyurethane foam, covered in non-removable leather or fabric upholstery. On the backrest, there is an elegant handle in braided saddle leather, colored dark brown, fastened to the frame with chromed metal studs.

At the bottom of the rear legs are installed two chromed metal ferrules also available in leather. All metals are available in a wide range of galvanized finishes. Made in Italy.