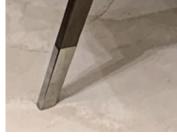

# La Design: Ben Wu

Leather ferrule

Chromed metal ferrule

At the bottom of the rear legs are installed two chromed metal ferrules also available in leather. All metals are available in a wide range of galvanized finishes. Made in Italy.