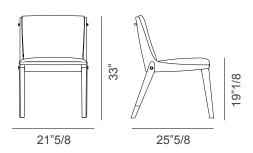

# La Design: Ben Wu





Leather ferrule



Chromed metal ferrule

### Description

Chair with solid ash wood structure, moulded and shaped with CNC machines, painted with water-based colors in Black and Mink Brown.

The seat and backrest are in medium density polyurethane foam, covered in non-removable leather or fabric upholstery. On the backrest, there is an elegant handle in braided saddle leather, colored dark brown, fastened to the frame with chromed metal studs.

At the bottom of the rear legs are installed two chromed metal ferrules also available in leather. All metals are available in a wide range of galvanized finishes. Made in Italy.

# Dimensions

21"5/8W x 25"5/8D x 33"H Seat height: 19"1/8



## Finishes & Materials

**Cover:** C.O.M. Fabric / Fabric (Cat. D / F / H / I) / C.O.L. / Leather (P.3 / P.6 / P.9 / P.12). **Metal parts:** Bright shaded brown / Black Rose gold / Bright light gold / Matt Champagne gold / Bright chrome / Bright black chrome / Matt satin bronze / Bright pink gold / Matt pink gold.

\* For more specifications, please refer to "Finishes & Materials"

#### Cassoni LLC