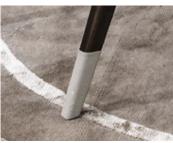

# La Design: Ben Wu

Leather ferrule

Chromed metal ferrule

At the bottom of the rear legs are installed two chromed metal ferrules also available in leather. All metals are available in a wide range of galvanized finishes. Made in Italy.