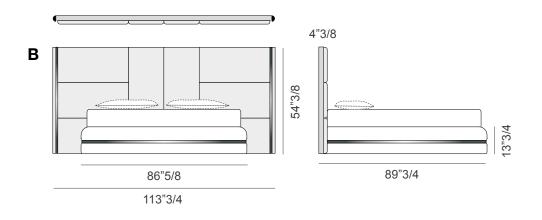

**B) King size:** 113"3/4W x 89"3/4D x 54"3/8H (To fit American KING size Mattress 76"3/4 x 80")

**Cassoni LLC** 