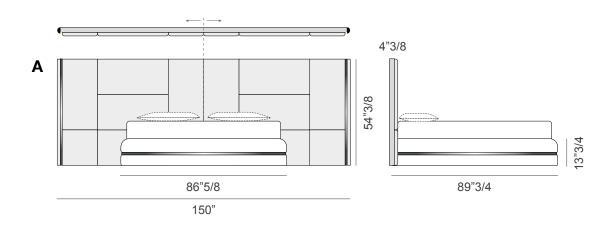

## **Dimensions**

Bed sizes with headboard Bed base height: 13"3/4 **Note:** The bed base in the ambient pictures is a reference. These drawings show the accurate design for the bed base.

**A) King size:** 150"W x 89"3/4D x 54"3/8H (To fit American KING size Mattress 76"3/4 x 80")