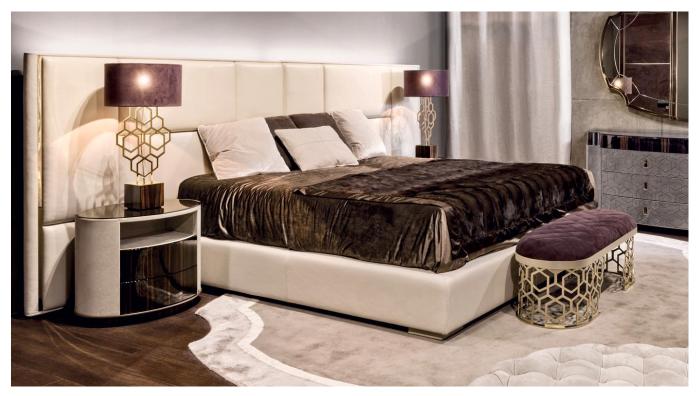

Note: The bed base in the picture is a reference. The drawings below show the accurate design for the bed base.

## **Description**

Double bed characterized by a modular headboard, which can be adjusted to multiple positions both in height and in width. The structure is in wood, covered in polyurethane foam joined with nylon mesh. The panels are in medium-density polyurethane foam, upholstered (in fabric or leather) and applied individually to the load-bearing structure (for ease of transport, in larger sizes are divided into two parts). The bedframe base upholstered in leather or fabric and contains a metal ring, chrome plated in a wide range of finishes.

Attachment to the base takes place by means of practical bayonet joints. On the back of the headboard, provision is made for simple (and advisable) attachment to the wall, which allows the utmost stability and safety of use. Two elegant chrome plated aluminum inserts complete the sides of the headboard. Also, on request, in the upper part of the headboard, charming and soft dimmer switched LED lighting can be applied. Made in Italy.