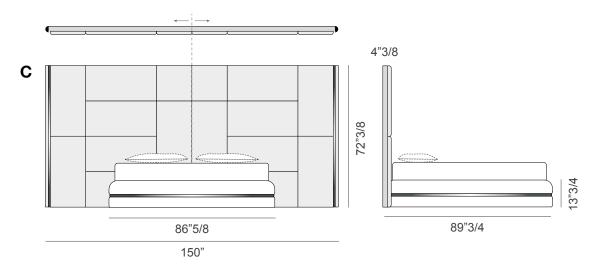

## Amy

**C) King size:** 150"W x 89"3/4D x 72"3/8H (To fit American KING size Mattress 76"3/4 x 80") **Note:** The bed base in the ambient pictures is a reference. These drawings show the accurate design for the bed base.