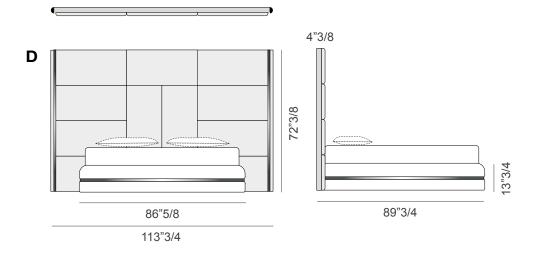

**D) King size:** 113"3/4W x 89"3/4D x 72"3/8H (To fit American KING size Mattress 76"3/4 x 80")