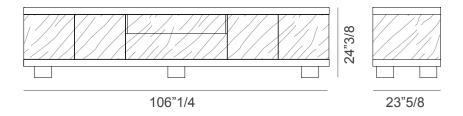

### **Dimensions**

106"1/4W x 23"5/8D x 24"3/8H

#### Version B (with flap door) - wood structure