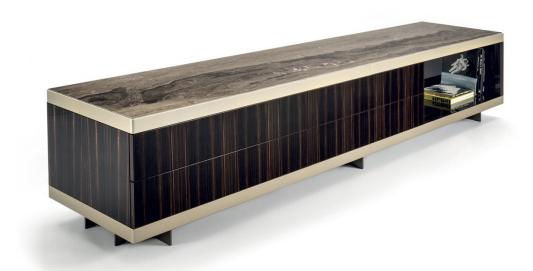

# Aspen Evo

Design: Giuseppe Viganò

## Description

Sideboard with doors and drawers in double version:

- . **Version A:** with drawers and container open on both ends.
- . Version B: with doors and flap door with central compartment.

Structure entirely in wood in the finishes: Glossy/matt Ebony, glossy/matt Sycamore frise, glossy Walnut Burl. Top in wood, glass, mirror or marble (Guatemala Green, Emperador Dark, Bardiglio Nuvolato, Silver Wave, Agatha Black, Shale Rosewood, Calacatta Gold, Dover White, Red Levanto, Elegant Brown, Frappuccino, Corteccia, Panda White, Sahara Noir, Juliet guartz, Fusion Light, Patagonia, Fusion Multicolor, Port Saint Laurent, Explosion Blu). Ground metal edges available in a wide range of finishes. The flap door can be finished either in wood or covered in leather. Made in Italy.

## Finishes & Materials

Top: Wood / Marble / Glass / Mirror.

Structure: Wood.

Flap door: C.O.L. / Leather (P.3 / P.6 / P.9 / P.12 / P.15 / P.18).

Metal edges: Bright shaded brown / Black Rose gold / Bright light gold / Matt Champagne gold /