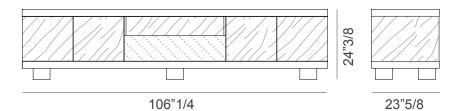

### **Dimensions**

106"1/4W x 23"5/8D x 24"3/8H

#### Version B (with flap door) - wood structure with flap door in leather