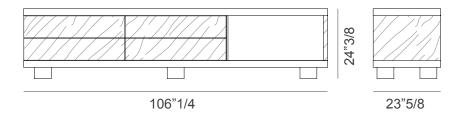

### **Dimensions**

106"1/4W x 23"5/8D x 24"3/8H

#### Version A (with compartment open on both ends) - wood structure