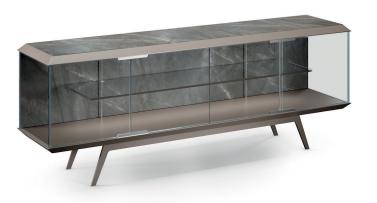

#### **Description**

Sideboard with base and top in bevelled wood and legs in metal, all in Bronze finish. Marble glass top insert. Four hinged doors and LED strip under the top with light switch sensor under the base. Glass shelves. Available in 2 versions: with structure in extra-clear glass and back in Marble Glass (A) or with structure in Supersilver glass with the 2 central doors and a section of the back with London engravings (B), very suitable as room divider. Made in Italy.

### Finishes & Materials

Top, Base: Bevelled wood, Bronze finish.

Legs: Metal, Bronze finish. Top Insert: Marble Glass.

Handles & Hinges: Polished Chrome.

**Version A:** Doors and sides in extra-clear glass

and back in Marble Glass.

Version B: Doors, sides and back in

Supersilver glass with London engravings in the two central doors and a section of the back.

\* For more specifications, please refer to the "Finishes & Materials" PDF

#### **Version B**

29"3/8

18"1/4

\* For more specifications, please refer to the "Finishes & Materials" PDF