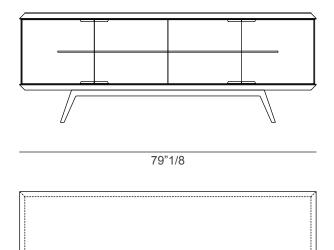

## **Dimensions**

79"1/8W x 18"1/4D x 29"3/8H

- Led system with light switch sensor