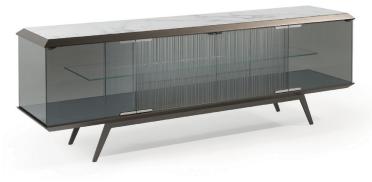

#### **Description**

Sideboard with base and top in bevelled wood and legs in metal, all in Bronze finish. Marble glass top insert. Four hinged doors and LED strip under the top with light switch sensor under the base. Glass shelves. Available in 2 versions: with structure in extra-clear glass and back in Marble Glass (A) or with structure in Supersilver glass with the 2 central doors and a section of the back with London engravings (B), very suitable as room divider. Made in Italy.

### Finishes & Materials

Top, Base: Bevelled wood, Bronze finish.

Legs: Metal, Bronze finish. Top Insert: Marble Glass.

Handles & Hinges: Polished Chrome.

**Version A:** Doors and sides in extra-clear glass

and back in Marble Glass.

Version B: Doors, sides and back in

Supersilver glass with London engravings in the two central doors and a section of the back.

\* For more specifications, please refer to the "Finishes & Materials" PDF

#### **Version A**