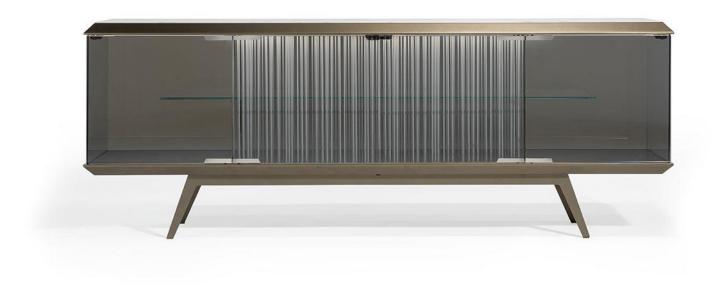

#### **Description**

Sideboard with base and top in bevelled wood and legs in metal, all in Bronze finish. Marble glass top insert. Four hinged doors and LED strip under the top with light switch sensor under the base. Glass shelves. Available in 2 versions: with structure in extra-clear glass and back in Marble Glass (A) or with structure in Supersilver glass with the 2 central doors and a section of the back with London engravings (B), very suitable as room divider. Made in Italy.

### Finishes & Materials

Top, Base: Bevelled wood, Bronze finish.

Legs: Metal, Bronze finish. Top Insert: Marble Glass.

Handles & Hinges: Polished Chrome.

**Version A:** Doors and sides in extra-clear glass

and back in Marble Glass.

Version B: Doors, sides and back in

Supersilver glass with London engravings in the two central doors and a section of the back.

\* For more specifications, please refer to the "Finishes & Materials" PDF

#### **Version A**