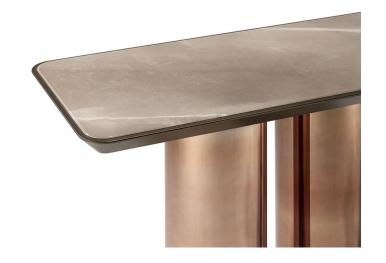

## **Description**

Console with base composed of 3 cylinders in borosilicate glass, with shaded sputtering finish in Bronze, Silver or Copper. Top available in 1/2" thick glass with polished edges or in 1"5/8 thick bevelled Marble Glass with bronze finish edges. Made in Italy.

### Finishes & Materials

Base: Borosilicate glass cylinders, with shaded sputtering in Bronze, Silver or Copper finish. Top: 1/2" thick glass with polished edges or 1"5/8 thick bevelled Marble Glass with bronze finish edges.