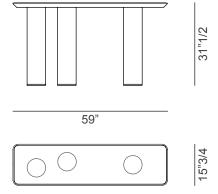

## **Dimensions**

**A:** 59"W x 15"3/4D x 30"3/8H **B:** 59"W x 15"3/4D x 31"1/2H

#### В **Marble Glass top**

\* For more specifications, please refer to the "Finishes & Materials" PDF