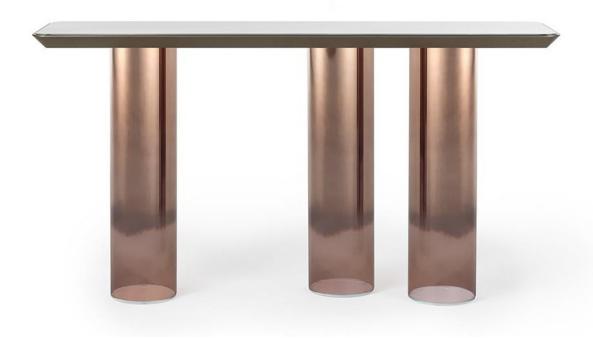

## **Description**

Console with base composed of 3 cylinders in borosilicate glass, with shaded sputtering finish in Bronze, Silver or Copper. Top available in 1/2" thick glass with polished edges or in 1"5/8 thick bevelled Marble Glass with bronze finish edges. Made in Italy.

### Finishes & Materials

Base: Borosilicate glass cylinders, with shaded sputtering in Bronze, Silver or Copper finish. Top: 1/2" thick glass with polished edges or 1"5/8 thick bevelled Marble Glass with bronze finish edges.