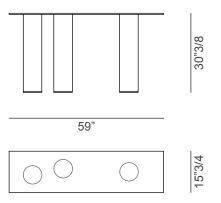

## **Dimensions**

**A:** 59"W x 15"3/4D x 30"3/8H **B:** 59"W x 15"3/4D x 31"1/2H

#### Α Glass top