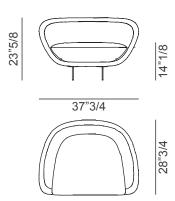

## **Dimensions**

37"3/4W x 28"3/4D x 23"5/8H Seat height: 14"1/8

\* For more specifications, please refer to the "Finishes & Materials" PDF