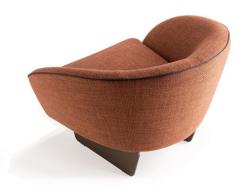

## Description

Lounge chair with wooden structure, padded with polyurethane foam and seat cushion in crushproof polyurethane. Metal legs in Bronze, Brass or Titanium finish. Upholstery in fabrics or in leathers as per collection. Matching or contrasting piping in Amsterdam fabric or leather Cat. C. Made in Italy.

## Finishes & Materials

Structure: Wood.

Padding: Polyurethane foam.

Legs: Metal with Bronze, Brass or Titanium finish.

Cover: Fabric Cat. Super, Extra or Luxury;

Leather Cat. C, Nabuk or Colorata.