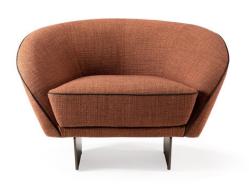

## Description

Lounge chair with wooden structure, padded with polyurethane foam and seat cushion in crushproof polyurethane. Metal legs in Bronze, Brass or Titanium finish. Upholstery in fabrics or in leathers as per collection. Matching or contrasting piping in Amsterdam fabric or leather Cat. C. Made in Italy.

## Finishes & Materials

Structure: Wood.

Padding: Polyurethane foam.

Legs: Metal with Bronze, Brass or Titanium finish.

Cover: Fabric Cat. Super, Extra or Luxury;

Leather Cat. C, Nabuk or Colorata.