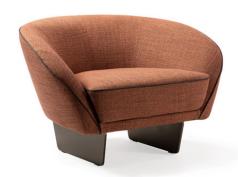

## Description

Lounge chair with wooden structure, padded with polyurethane foam and seat cushion in crushproof polyurethane. Metal legs in Bronze, Brass or Titanium finish. Upholstery in fabrics or in leathers as per collection. Matching or contrasting piping in Amsterdam fabric or leather Cat. C. Made in Italy.

## Finishes & Materials

Structure: Wood.

Padding: Polyurethane foam.

Legs: Metal with Bronze, Brass or Titanium finish.

Cover: Fabric Cat. Super, Extra or Luxury;

Leather Cat. C, Nabuk or Colorata.