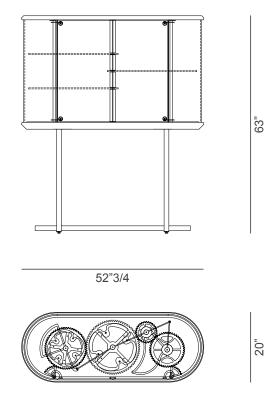

### **Dimensions**

52"3/4W x 20"D x 63"H

\* For more specifications, please refer to the "Finishes & Materials" PDF