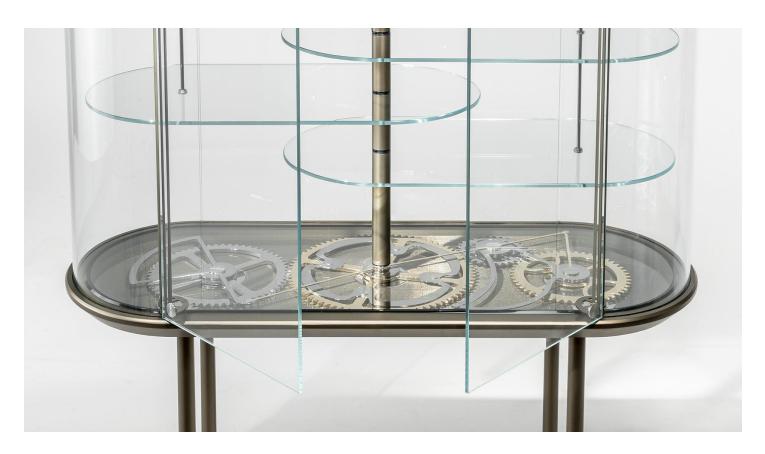

#### **Description**

Bar Cabinet with structure and shelves in extra clear glass. Wooden base and top and metal legs in Bronze finish. Marble Glass top insert. Two doors with synchronized opening through the visible gears in shiny gold and chrome finish on a Mesh Glass background. Stained ash door stops and metal handles. Made in Italy.

#### Finishes & Materials

Structure & Shelves: Extra clear glass. Base & Top: Wood, Bronze finish.

Top insert: Marble Glass. **Legs:** Metal, Bronze finish.

Gears: Metal, Gold and polished Chrome finish.

Base insert: Mesh Glass. Door stops: Stained Ash.

Handles: Metal.

\* For more specifications, please refer to the "Finishes & Materials" PDF