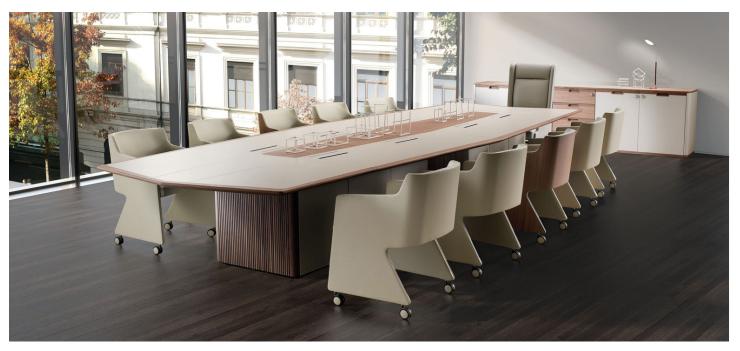

## **Description**

Conference table available in two versions:

- Comb. A: Top in saddle leather or leather with edges and central insert in Black Walnut wood grey stained. The lower frame is equipped with metal channel for wiring cables and with 12 doors covered in saddle leather or leather and 4 fixed panles with vertical insert in solid Black Walnut wood grey stained.
- Comb. B: Top in Black Walnut wood grey stained; edges and central insert in saddle leather or leather. The lower frame is equipped with metal channel for wiring cables and with 12 doors in Black Walnut wood grey stained and 4 fixed panles covered in saddle leather or leather.

Equipped with 8 electrified boxes with 2x universal power sockets, 2x USB, 1x Audio 3.5, 1x HDMI, 2x RJ45, with cap covered in saddle leather or leather. Made in Italy.

\* For more specifications, please refer to the "Finishes & Materials" PDF