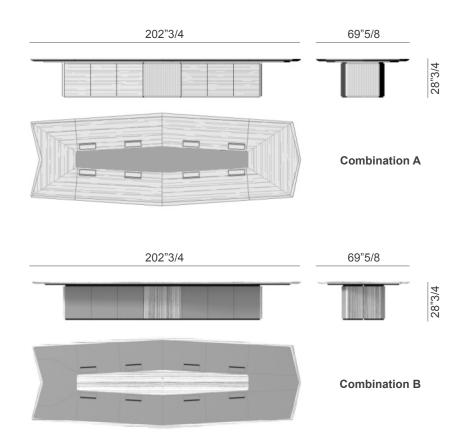

## **Description**

Conference table available in two versions:

- Comb. A: Top in saddle leather or leather with edges and central insert in Black Walnut wood grey stained. The lower frame is equipped with metal channel for wiring cables and with 12 doors covered in saddle leather or leather and 4 fixed panles with vertical insert in solid Black Walnut wood grey stained.
- Comb. B: Top in Black Walnut wood grey stained; edges and central insert in saddle leather or leather. The lower frame is equipped with metal channel for wiring cables and with 12 doors in Black Walnut wood grey stained and 4 fixed panles covered in saddle leather or leather.

### **Dimensions**

202"3/4W x 69"5/8D x 28"3/4H Custom dimensions, materials and accessories are available.