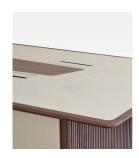

## **Description**

Conference table available in two versions:

- Comb. A: Top in saddle leather or leather with edges and central insert in Black Walnut wood grey stained. The lower frame is equipped with metal channel for wiring cables and with 12 doors covered in saddle leather or leather and 4 fixed panles with vertical insert in solid Black Walnut wood grey stained.
- Comb. B: Top in Black Walnut wood grey stained; edges and central insert in saddle leather or leather. The lower frame is equipped with metal channel for wiring cables and with 12 doors in Black Walnut wood grey stained and 4 fixed panles covered in saddle leather or leather.

Equipped with 8 electrified boxes with 2x universal power sockets, 2x USB, 1x Audio 3.5, 1x HDMI, 2x RJ45, with cap covered in saddle leather or leather. Made in Italy.

\* For more specifications, please refer to the "Finishes & Materials" PDF