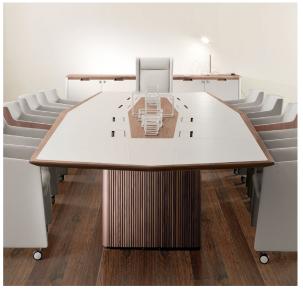

## **Description**

Conference table available in two versions:

- Comb. A: Top in saddle leather or leather with edges and central insert in Black Walnut wood grey stained. The lower frame is equipped with metal channel for wiring cables and with 12 doors covered in saddle leather or leather and 4 fixed panles with vertical insert in solid Black Walnut wood grey stained.
- Comb. B: Top in Black Walnut wood grey stained; edges and central insert in saddle leather or leather. The lower frame is equipped with metal channel for wiring cables and with 12 doors in Black Walnut wood grey stained and 4 fixed panles covered in saddle leather or leather.

Equipped with 8 electrified boxes with 2x universal power sockets, 2x USB, 1x Audio 3.5, 1x HDMI, 2x RJ45, with cap covered in saddle leather or leather. Made in Italy.

\* For more specifications, please refer to the "Finishes & Materials" PDF