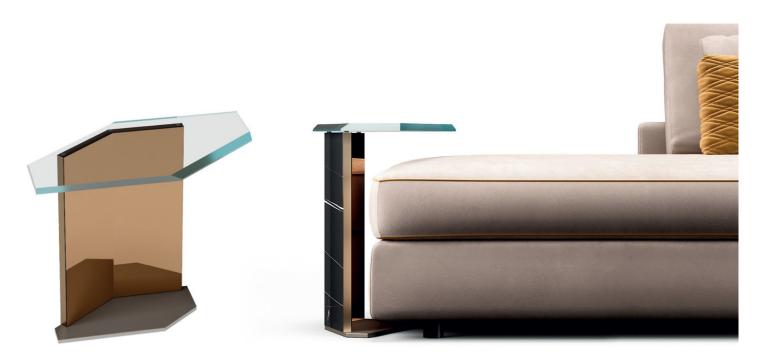

### **Description**

Side table with wooden base with edges and metal platform in Bronze finish. The inner side is covered in bronze mirror and the external side in Marble glass. Top available in extra clear glass 5/8" thick with bevel on the shorter sides, available with or without Dark Brass finish. Made in Italy.

#### Finishes & Materials

Base: Wood with edges and metal platform in Bronze finish. Internal side in Bronze mirror, external side in Marble Glass. **Top:** 5/8" thick extra clear glass with bevel on the shorter sides or 5/8" thick extra clear glass with bevel on the shorter sides and Dark Brass finish.