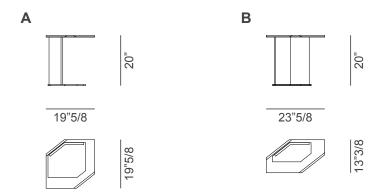

## **Dimensions**

**A:** 19"5/8W x 19"5/8D x 20"H **B:** 23"5/8W x 13"3/8D x 20"H

\* For more specifications, please refer to the "Finishes & Materials" PDF