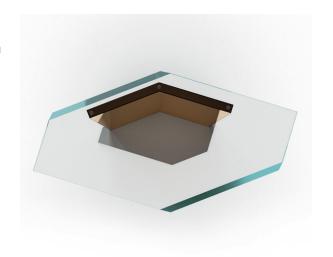

### **Description**

Side table with wooden base with edges and metal platform in Bronze finish. The inner side is covered in bronze mirror and the external side in Marble glass. Top available in extra clear glass 5/8" thick with bevel on the shorter sides, available with or without Dark Brass finish. Made in Italy.

#### Finishes & Materials

Base: Wood with edges and metal platform in Bronze finish. Internal side in Bronze mirror, external side in Marble Glass. **Top:** 5/8" thick extra clear glass with bevel on the shorter sides or 5/8" thick extra clear glass with bevel on the shorter sides and Dark Brass finish.