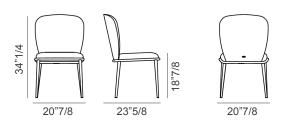

## **Chris**





## Description

Chair with base in natural ashwood, Canaletto walnut stained ashwood, burned oak stained ashwood or open pore matt black ashwood.

Cover in fabric, synthetic nubuck, micro nubuck, synthetic leather or soft leather. The cover is not removable. Made in Italy.

## **Dimensions**

20"7/8W x 23"5/8D x 34"1/4H Seat height: 18"7/8



## Finishes & Materials

Wood base: Natural ashwood (frN) / Canaletto walnut stained ashwood (frNC) / Burned oak stained ashwood (frRB) / Open pore matt black ashwood (fr73).

Cover: C.O.M. Fabric / Fabric / C.O.L. / Synthetic nubuck / Micro nubuck / Soft leather / Synthetic leather / Soft leather glove.

\* For more specifications, please refer to the "Finishes & Materials" PDF