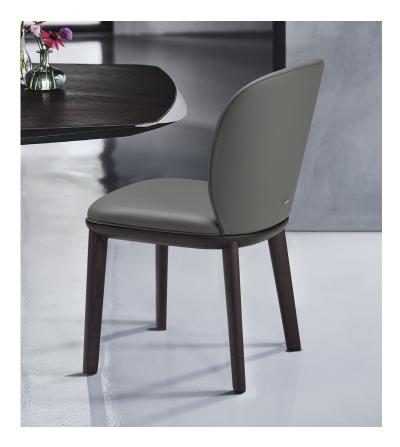

## Description

Chair with base in natural ashwood, Canaletto walnut stained ashwood, burned oak stained ashwood or open pore matt black ashwood.

Cover in fabric, synthetic nubuck, micro nubuck, synthetic leather or soft leather. The cover is not removable. Made in Italy.