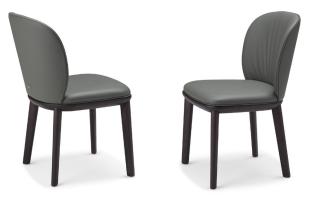

## Description

Chair with base in natural ashwood, Canaletto walnut stained ashwood, burned oak stained ashwood or open pore matt black ashwood.

Cover in fabric, synthetic nubuck, micro nubuck, synthetic leather or soft leather. The cover is not removable. Made in Italy.