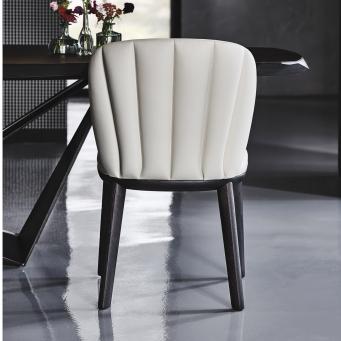

## Chrishell

## **Description**

Chair in natural ashwood, Canaletto walnut stained ashwood, burned oak stained ashwood or open pore matt black ashwood.

Cover in fabric, synthetic nubuck, micro nubuck, synthetic leather, soft leather or soft glove leather. Quilted on the outside of the back. The cover is not removable. Made in Italy.

## Finishes & Materials

**Wood base:** Natural ashwood (frN) / Canaletto walnut stained ashwood (frNC) / Burned oak stained ashwood (frRB) / Open pore matt black ashwood (fr73).

**Cover:** C.O.M. Fabric / Fabric / C.O.L. / Synthetic nubuck / Micro nubuck / Soft leather / Synthetic leather / Soft leather glove.