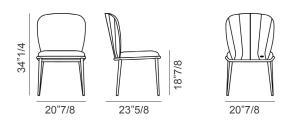

## Chrishell





## **Description**

Chair in natural ashwood, Canaletto walnut stained ashwood, burned oak stained ashwood or open pore matt black ashwood.

Cover in fabric, synthetic nubuck, micro nubuck, synthetic leather, soft leather or soft glove leather. Quilted on the outside of the back. The cover is not removable. Made in Italy.

## **Dimensions**

20"7/8W x 23"5/8D x 34"1/4H **Seat height:** 18"7/8



## Finishes & Materials

**Wood base:** Natural ashwood (frN) / Canaletto walnut stained ashwood (frNC) / Burned oak stained ashwood (frRB) / Open pore matt black ashwood (fr73).

**Cover:** C.O.M. Fabric / Fabric / C.O.L. / Synthetic nubuck / Micro nubuck / Soft leather / Synthetic leather / Soft leather glove.

\* For more specifications, please refer to the "Finishes & Materials" PDF