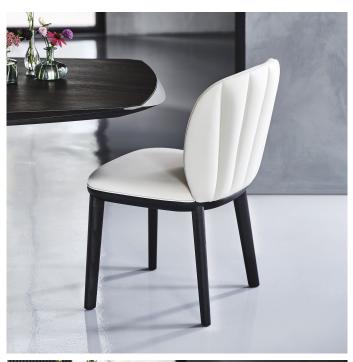

## Chrishell

## **Description**

Chair in natural ashwood, Canaletto walnut stained ashwood, burned oak stained ashwood or open pore matt black ashwood.

Cover in fabric, synthetic nubuck, micro nubuck, synthetic leather, soft leather or soft glove leather. Quilted on the outside of the back. The cover is not removable. Made in Italy.

## Finishes & Materials

**Wood base:** Natural ashwood (frN) / Canaletto walnut stained ashwood (frNC) / Burned oak stained ashwood (frRB) / Open pore matt black ashwood (fr73).

**Cover:** C.O.M. Fabric / Fabric / C.O.L. / Synthetic nubuck / Micro nubuck / Soft leather / Synthetic leather / Soft leather glove.