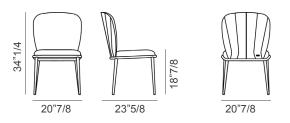

## Chrishell



## **Description**

Chair with base in titanium, bronze, graphite, white or black embossed lacquered steel.

Cover in fabric, synthetic nubuck, micro nubuck, synthetic leather, soft leather or soft glove leather. Quilted on the outside of the back. The cover is not removable. Made in Italy.

## **Dimensions**

20"7/8W x 23"5/8D x 34"1/4H Seat height: 18"7/8





## Finishes & Materials

**Metal base:** Embossed lacquered steel: Titanium (GFM11) / Bronze (GFM18) / Graphite (GFM69) / White (GFM71) / Black (GFM73).

**Cover:** C.O.M. Fabric / Fabric / C.O.L. / Synthetic nubuck / Micro nubuck / Soft leather / Synthetic leather / Soft leather glove.

\* For more specifications, please refer to the "Finishes & Materials" PDF