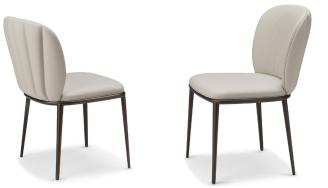

## Chrishell

## **Description**

Chair with base in titanium, bronze, graphite, white or black embossed lacquered steel.

Cover in fabric, synthetic nubuck, micro nubuck, synthetic leather, soft leather or soft glove leather. Quilted on the outside of the back. The cover is not removable. Made in Italy.

## Finishes & Materials

**Metal base:** Embossed lacquered steel: Titanium (GFM11) / Bronze (GFM18) / Graphite (GFM69) / White (GFM71) / Black (GFM73).

**Cover:** C.O.M. Fabric / Fabric / C.O.L. / Synthetic nubuck / Micro nubuck / Soft leather / Synthetic leather / Soft leather glove.