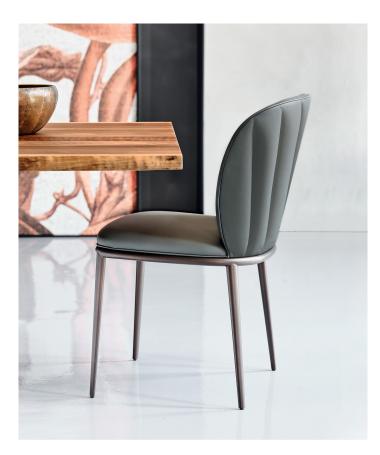

## Chrishell

## **Description**

Chair with base in titanium, bronze, graphite, white or black embossed lacquered steel.

Cover in fabric, synthetic nubuck, micro nubuck, synthetic leather, soft leather or soft glove leather. Quilted on the outside of the back. The cover is not removable. Made in Italy.

## Finishes & Materials

**Metal base:** Embossed lacquered steel: Titanium (GFM11) / Bronze (GFM18) / Graphite (GFM69) / White (GFM71) / Black (GFM73).

**Cover:** C.O.M. Fabric / Fabric / C.O.L. / Synthetic nubuck / Micro nubuck / Soft leather / Synthetic leather / Soft leather glove.