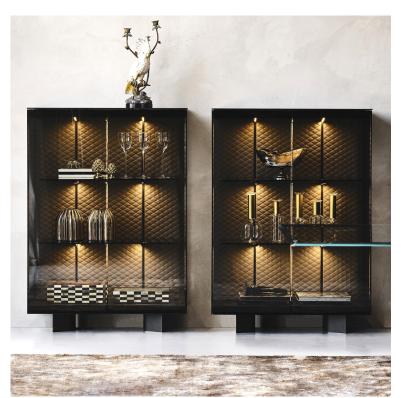

## **Description**

Sideboard with structure and feet in black embossed lacquered steel (GFM73), doors and sides in smoke glass with stripes in black painted glass. Top and bottom in black painted frosted glass, internal back covered and quilted in soft leather or synthetic leather. Internal shelves in fumé glass. LED light. Made in Italy.

## Finishes & Materials

Top and bottom: Black painted frosted glass.

Structure and feet: Black (GFM73) embossed lacquered steel. Doors and sides: Smoke glass with stripes in black painted glass.

Internal back: Synthetic leather / Soft leather.