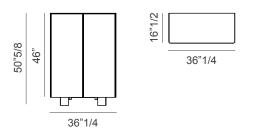

## **Boutique Alta**

Design: Alberto Danese

**Dimensions** 36"1/4W x 16"1/2D x 50"5/8H