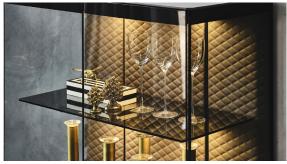

## **Description**

Sideboard with structure and feet in black embossed lacquered steel (GFM73), doors and sides in smoke glass with stripes in black painted glass. Top and bottom in black painted frosted glass, internal back covered and quilted in soft leather or synthetic leather. Internal shelves in fumé glass. LED light. Made in Italy.

## Finishes & Materials

Top and bottom: Black painted frosted glass.

Structure and feet: Black (GFM73) embossed lacquered steel. Doors and sides: Smoke glass with stripes in black painted glass.

Internal back: Synthetic leather / Soft leather.