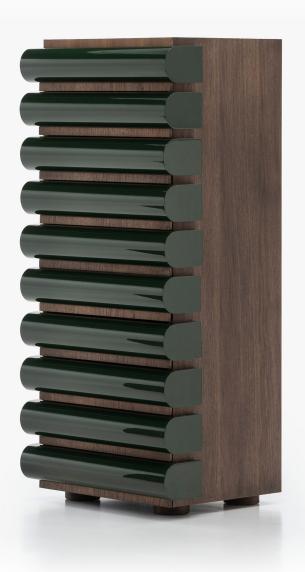

## Description

Dresser made of medium density wood fibre with open grain brushed veneer in black ash or dark stained walnut finishes. The furniture's key element is the drawers' moulding available in glossy lacquered burgundy, pink, dark green, mustard yellow, brick red, clay, white or black.

It comes with ten drawers that can be partial extracted, with interior made of open grain veneer, and is equipped with internal weights to increase stability when opening. Made in Italy.