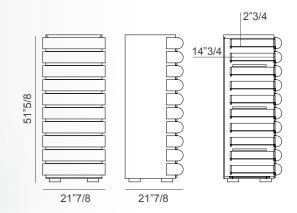

## **Dimensions**

21"7/8W x 20"3/8D x 51"5/8H

\*For safety reasons, it is highly recommended to fix the unit to the wall.