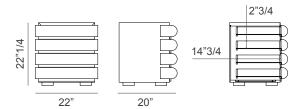

## Storet

Design: Nanda Vigo



## Description

Nightstand made of medium density wood fibre with open grain brushed veneer in black ash or dark stained walnut finishes. The furniture's key element is the drawers' moulding available in glossy lacquered burgundy, pink, dark green, mustard yellow, brick red, clay, white or black.

It comes with ten drawers that can be partial extracted, with interior made of open grain veneer, and is equipped with internal weights to increase stability when opening.

Made in Italy.

## **Dimensions**

22"W x 20"D x 22"1/4H



## Finishes & Materials

Wood structutre: Black ash (ES58) / Dark stained walnut (ES59).

Front of drawers: Burgundy / Pink / Dark green / Mustard yellow / Brick red / White / Clay / Black.

\* For more specifications, please refer to the "Finishes & Materials" PDF