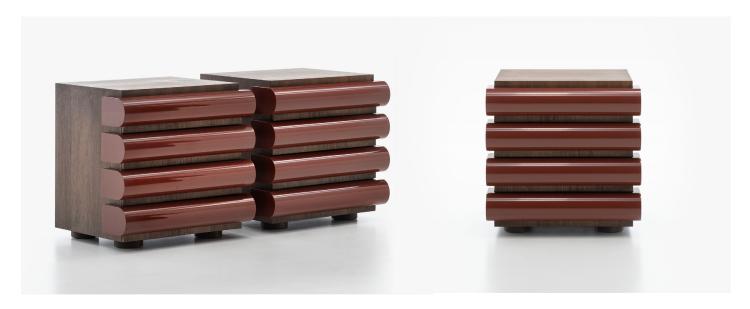

## Description

Nightstand made of medium density wood fibre with open grain brushed veneer in black ash or dark stained walnut finishes. The furniture's key element is the drawers' moulding available in glossy lacquered burgundy, pink, dark green, mustard yellow, brick red, clay, white or black.

It comes with ten drawers that can be partial extracted, with interior made of open grain veneer, and is equipped with internal weights to increase stability when opening.

Made in Italy.