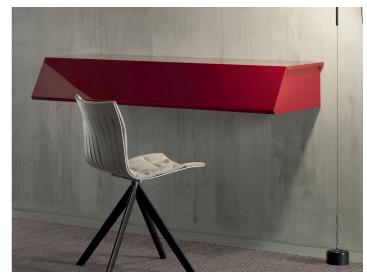

## Ghostwriter

Design: Giacomo Moor

## Description

Suspended desk. The opening of the unit, characterized by the Dual-Flap® system in which the large door and a portion of the top open simultaneously, transforms the door into practical desk and reveals the interior, finished in eucalyptus wood and perfectly arranged with shelves, small drawer for pens and power plugs (2 Shuko and 2 USB).

Top and door are available in glossy or matt lacquered wood in a wide range of colors and the sides and internal uprights are matt lacquered in the same color as the door. Made in Italy.