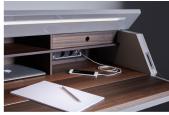

## Description

Suspended desk. The opening of the unit, characterized by the Dual-Flap® system in which the large door and a portion of the top open simultaneously, transforms the door into practical desk and reveals the interior, finished in eucalyptus wood and perfectly arranged with shelves, small drawer for pens and power plugs (2 Shuko and 2 USB).

At the same time, the small top remains open with the right angle to facilitate access to the compartment and illuminates the interior with a continuous beam of light, thanks to a LED lamp perfectly integrated in the thickness of the top.