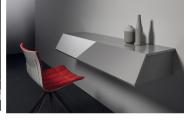

## Description

Suspended desk. The opening of the unit, characterized by the Dual-Flap® system in which the large door and a portion of the top open simultaneously, transforms the door into practical desk and reveals the interior, finished in eucalyptus wood and perfectly arranged with shelves, small drawer for pens and power plugs (2 Shuko and 2 USB).

Top and door are available in glossy or matt lacquered wood in a wide range of colors and the sides and internal uprights are matt lacquered in the same color as the door. Made in Italy.