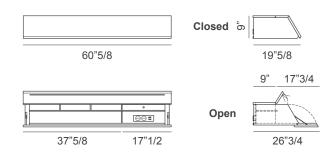

## **Dimensions**

Closed desk: 60"5/8W x 19"5/8D x 9"H Open desk: 60"5/8W x 26"3/4D x 9"H