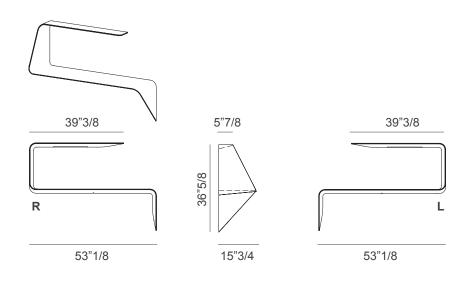

cription**

Suspended desk with a wavy shape and the tapered thickness that add a strong visual impact to the product's design and image. Made of matt white Cristalplant®, a composite material made up of natural minerals, acrylic material and polymer polyesters.

The product is also provided with a white HD LED and plug converter. The LED can be turned on and its brightness adjusted by touching the touch-sensitive "Touch" switch.

The system is made up of a strip of white HD LEDs (length 15") • 4.8W • 24Vdc, CE compliant, and a plug converter • SP 8D 100-240/24Vdc, CE-compliant. Made in Italy.

#### Finishes & Materials

Frame: Matt white Cristalplant®.

\* For more specifications, please refer to the "Finishes & Materials" PDF



### Mamba

## **Dimensions**

53"1/8W x 15"3/4D x 36"5/8H