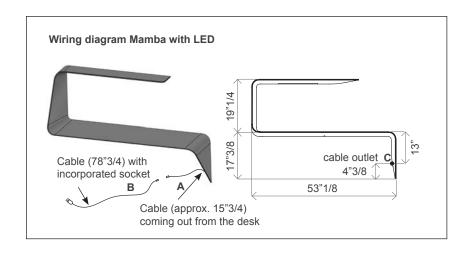

The product is also provided with a white HD LED and plug converter. The LED can be turned on and its brightness adjusted by touching the touch-sensitive "Touch" switch.

The system is made up of a strip of white HD LEDs (length 15") • 4.8W • 24Vdc, CE compliant, and a plug converter • SP 8D 100-240/24Vdc, CE-compliant. Made in Italy.