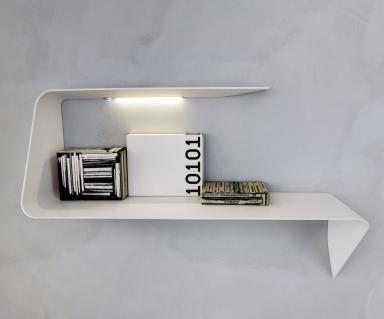

## **Description**

Suspended desk with a wavy shape and the tapered thickness that add a strong visual impact to the product's design and image. Made of matt white Cristalplant®, a composite material made up of natural minerals, acrylic material and polymer polyesters.

The product is also provided with a white HD LED and plug converter. The LED can be turned on and its brightness adjusted by touching the touch-sensitive "Touch" switch.

The system is made up of a strip of white HD LEDs (length 15") • 4.8W • 24Vdc, CE compliant, and a plug converter • SP 8D 100-240/24Vdc, CE-compliant. Made in Italy.