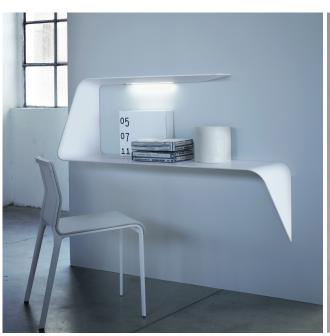

## **Description**

Suspended desk with a wavy shape and the tapered thickness that add a strong visual impact to the product's design and image. Made of matt white Cristalplant®, a composite material made up of natural minerals, acrylic material and polymer polyesters.

The product is also provided with a white HD LED and plug converter. The LED can be turned on and its brightness adjusted by touching the touch-sensitive "Touch" switch.

The system is made up of a strip of white HD LEDs (length 15") • 4.8W • 24Vdc, CE compliant, and a plug converter • SP 8D 100-240/24Vdc, CE-compliant. Made in Italy.