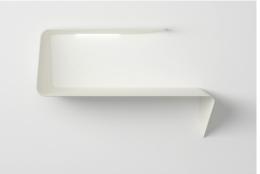

## **Description**

Vanity with a wavy shape and the tapered thickness that add a strong visual impact to the product's design and image. Made of matt white Cristalplant®, a composite material made up of natural minerals, acrylic material and polymer polyesters.

The product is also provided with a white HD LED and plug converter. The LED can be turned on and its brightness adjusted by touching the touch-sensitive "Touch" switch.

The system is made up of a strip of white HD LEDs (length 15") • 4.8W • 24Vdc, CE compliant, and a plug converter • SP 8D 100-240/24Vdc, CE-compliant. Made in Italy.