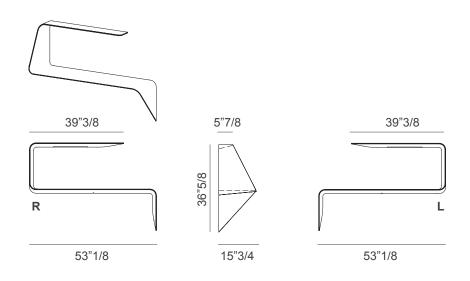

## **Description**

Vanity with a wavy shape and the tapered thickness that add a strong visual impact to the product's design and image. Made of matt white Cristalplant®, a composite material made up of natural minerals, acrylic material and polymer polyesters.

The product is also provided with a white HD LED and plug converter. The LED can be turned on and its brightness adjusted by touching the touch-sensitive "Touch" switch.

The system is made up of a strip of white HD LEDs (length 15") • 4.8W • 24Vdc, CE compliant, and a plug converter • SP 8D 100-240/24Vdc, CE-compliant. Made in Italy.

### Finishes & Materials

Frame: Matt white Cristalplant®.

\* For more specifications, please refer to the "Finishes & Materials" PDF



#### Mamba

## **Dimensions**

53"1/8W x 15"3/4D x 36"5/8H