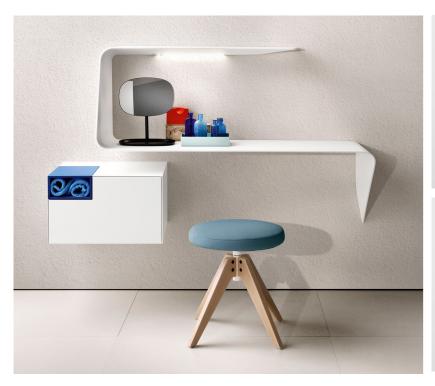

## **Description**

Vanity with a wavy shape and the tapered thickness that add a strong visual impact to the product's design and image. Made of matt white Cristalplant®, a composite material made up of natural minerals, acrylic material and polymer polyesters.

The product is also provided with a white HD LED and plug converter. The LED can be turned on and its brightness adjusted by touching the touch-sensitive "Touch" switch.

The system is made up of a strip of white HD LEDs (length 15") • 4.8W • 24Vdc, CE compliant, and a plug converter • SP 8D 100-240/24Vdc, CE-compliant. Made in Italy.