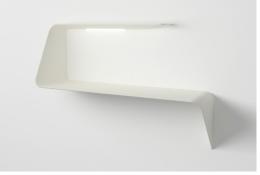

## **Description**

Vanity with a wavy shape and the tapered thickness that add a strong visual impact to the product's design and image. Made of matt white Cristalplant®, a composite material made up of natural minerals, acrylic material and polymer polyesters.

The product is also provided with a white HD LED and plug converter. The LED can be turned on and its brightness adjusted by touching the touch-sensitive "Touch" switch.

The system is made up of a strip of white HD LEDs (length 15") • 4.8W • 24Vdc, CE compliant, and a plug converter • SP 8D 100-240/24Vdc, CE-compliant. Made in Italy.