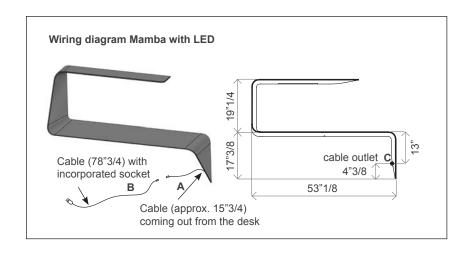

The product is also provided with a white HD LED and plug converter. The LED can be turned on and its brightness adjusted by touching the touch-sensitive "Touch" switch.

The system is made up of a strip of white HD LEDs (length 15") • 4.8W • 24Vdc, CE compliant, and a plug converter • SP 8D 100-240/24Vdc, CE-compliant. Made in Italy.

## **Dimensions**

53"1/8W x 15"3/4D x 36"5/8H