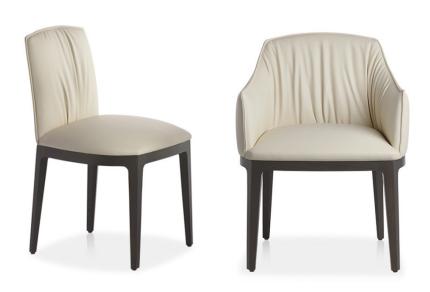

## Blossom

Design: Bernhardt & Vella

## **Description**

Chair with structure in solid ash and upholstered seat and backrest with fire retardant polyurethane foam padding. Finishes and covers as per collection. Made in Italy.

## **Dimensions**

20"1/2W x 21"1/4D x 33"H Seat height: 19"1/4

21"1/4

20"1/2