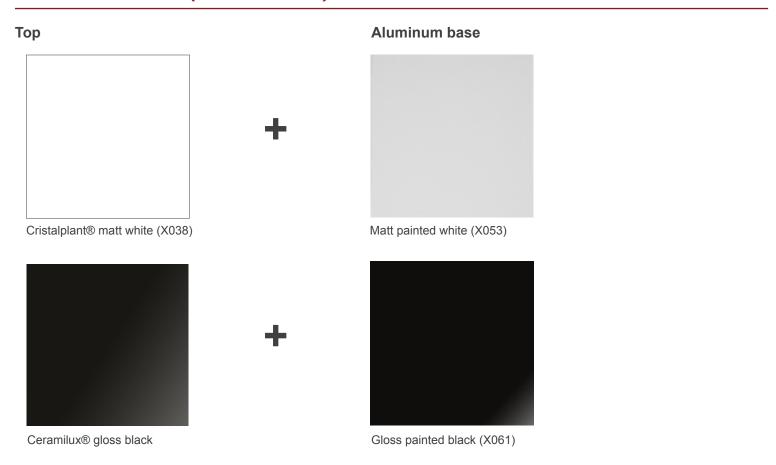

## **COMBINATIONS (TOP + BASE)**

## **CRISTALPLANT®:**

A unique highlyadvanced composite material made up of a high percentage of natural minerals (ATH derived from bauxite) and a small percentage of extremely pure polyester and acrylic polymers; thus it is an inert hypoallergenic and non-toxic material. CRISTALPLANT® is a 100% made-in-Italy solid surface. CRISTALPLANT® is 100% recyclable, fireproof (class 1), with a high UV resistance; it is compact and non-porous, hygienic and with a soft texture thanks to its velvet finish similar to natural stone. CRISTALPLANT® is 100% restorable, ie it can be brought back to its original condition simply with a detergent and an abrasive sponge (also cigarette burns can be removed). Its characteristics of durability and restorability make it eco-compatible.

## **CERAMILUX®:**

Material composed of natural minerals (calcium carbonates and aluminum trihydrates) and polyester resin. The gelcoat film coating the surface of the material is made of a highly-resistant acrylate polyester. CERAMILUX® shows a good resistance to shocks and stress, to bending stress, tractions and compression: this allows it to obtain certain thicknesses without the support of other materials, thus creating self-supporting products. CERAMILUX® is a high-quality material with an excellent resistance to shocks, sudden changes of temperature and to wear, typical of the home environment. Good resistance to chemical agents and sun rays.