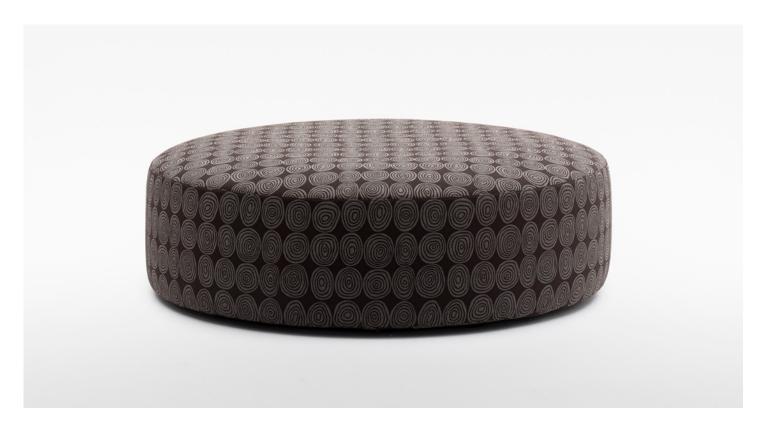

### **Description**

Round ottoman with plywood structure, padded with high density polyurethane foam. Velfodera lining coupled with polyester fibers. Covers in fabrics or leathers as per collection or customer's own material. Fabric covers can be completely removed while leather ones are fixed. Black lacquered MDF feet. Available in two sizes. Fire resistant materials upon request for contract use. Made in Italy.

#### Planet -