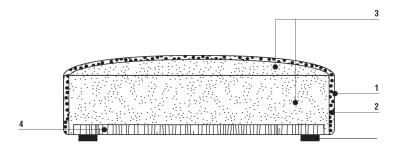

## **Dimensions**

A: Ø35"3/8 x 13"3/4H **B**: Ø43"1/4 x 13"3/4H

Α

Ø35"3/8

Ø43"1/4

В

- 1. Velfodera
- 2. Polyester fibers
- 3. Differentiated density polyurethane
- 4. Plywood structure

Black lacquered MDF feet