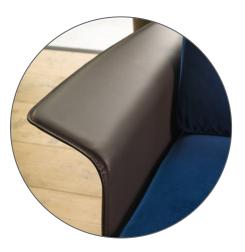

## Nilson -

Leather armrest

\* For more specifications, please refer to the "Finishes & Materials" PDF

# Finishes & Materials

Base: Bronze lacquered cast aluminum.

**Cover:** C.O.M., Fabric Cat. A, Extra, Super, Special, Top or Luxus. Leather Cat. Leather or Leather Extra. **Armrests:** Dark brown hide leather, Leather Cat. Leather or Leather Extra or same cover as sofa.