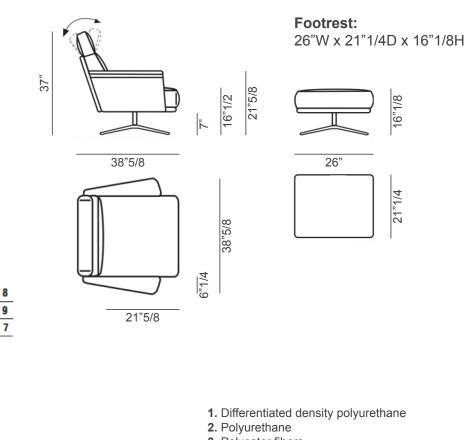

# **Dimensions**

Seat height: 16"1/2 Armrest height: 21"5/8

Suggested cushion: 18"1/2W x 18"1/2H

16"1/8

21"1/4

- 3. Polyester fibers
- 4. Frame in solid wood and plywood
- 5. Velfodera
- 6. Fabric lining
- 7. Polyurethane insert
- 8. Featherproof fabric cover
- 9. Feathers
- 10. Metal mechanism