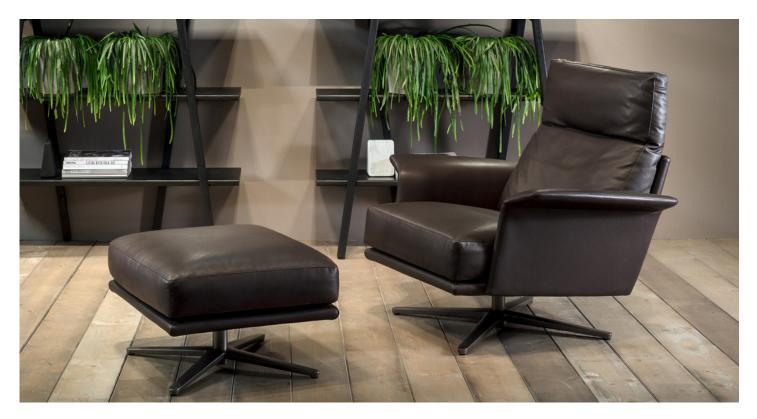

## **Description**

Swivel lounge chair with high backrest and reclining headrest, with metal mechanism. Structure in solid wood and plywood, armrests in curved plywood, padding in non-deformable expanded polyurethane with differentiated densities. Lining in canvas coupled with polyester fibers and Velfodera. Four-legged swivel base in bronzed lacquered cast aluminium. Covers in fabrics or leathers as per collection or customer's own material. The covers can be completely and easily removed except for the leather version. Upon request, armrests are available in dark brown cowhide leather with visible cut and sew or upholstered with the leathers available in collection. Matching footrest available on demand. Made in Italy.

# Finishes & Materials

Base: Bronze lacquered cast aluminum.

**Cover:** C.O.M., Fabric Cat. A, Extra, Super, Special, Top or Luxus. Leather Cat. Leather or Leather Extra. **Armrests:** Dark brown hide leather, Leather Cat. Leather or Leather Extra or same cover as sofa.

#### Swivel base: Bronze lacquered cast aluminum

\* For more specifications, please refer to the "Finishes & Materials" PDF

10

5

2

4

5

2