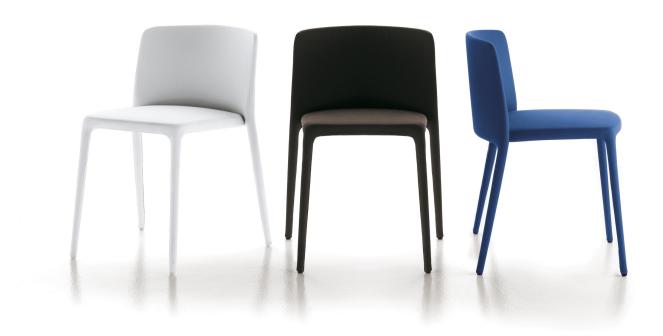

## **Description**

A stackable and padded chair, completely upholstered, of great impact and comfort. Frame in metal tubing, foamed with polyurethane rubbers, upholstered. The upholstery, available in fabric or leather, is fully removable and covers the whole chair. Made in Italy.

## Finishes & Materials

Cover: Fabric (Cat. B/C/D/E/F/G) / Leather / Nabuk. Frame: Upholstered metal tubing foamed with polyurethane rubbers.