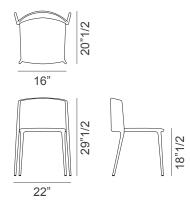

## **Dimensions**

22"W x 20"1/2D x 29"1/2H Seat height: 18"1/2

\* For more specifications, please refer to the "Finishes & Materials" PDF