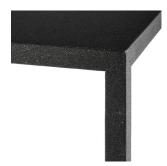

**Product: Tense Material Collection** 

## **TOP & FRAME**

## **Reconstructed marble**





Black Ebony (X111)

## Reconstructed stone







White Calce (X131)



Black slate (X132)

## **RECONSTITUTED STONE:**

Stone, cleverly reconstructed through a blend of natural and industrial materials, artificially reproduces the sedimentation process of river sandstones. This reclaimed stone-based blend enables to get quite a natural and smooth surface, soft to the touch. This excellent element mixture generates irregular shades and colors, typical of sedimentary rocks and it is further increased by its handmade application on the products. Manual application highlights surface nonuniformity, making every element unique and original, a guarantee of preciousness and uniqueness of the fi nished product.