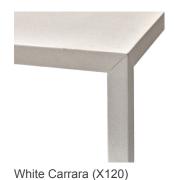

**Product: Tense Material Collection** 

## **TOP & FRAME**

## **Reconstructed marble**





Black Ebony (X111)

## Reconstructed stone







White Calce (X131)



Black slate (X132)

## **RECONSTITUTED STONE:**

Stone, cleverly reconstructed through a blend of natural and industrial materials, artificially reproduces the sedimentation process of river sandstones. This reclaimed stone-based blend enables to get quite a natural and smooth surface, soft to the touch. This excellent element mixture generates irregular shades and colors, typical of sedimentary rocks and it is further increased by its handmade application on the products. Manual application highlights surface nonuniformity, making every element unique and original, a guarantee of preciousness and uniqueness of the fi nished product.