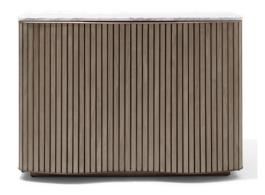

### Description

Bar cabinet with structure composed of vertical strips in canaletto walnut which create a wave on the surface. Available in natural, grey or dark finish. Top in Zebrino, Grigio Astratto, Gold Calacatta, Calacatta Viola or Portoro marble. Two doors equipped with bottle and glasses holders. The interior includes a series of drawers and shelves covered in leather and LED lighting system. The handles are in bronze casting, finished and polished by hand. Made in Italy.

#### Finishes & Materials

**Structure:** Canaletto walnut in natural, grey and dark finish.

**Top:** Zebrino, Grigio Astratto, Gold Calacatta, Purple Calacatta or Portoro marble.

\* For more specifications, please refer to the "Finishes & Materials" PDF