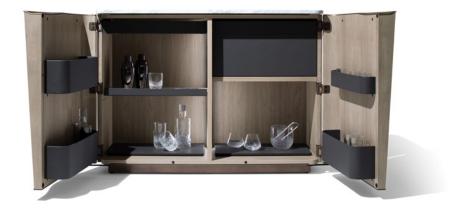

### Description

Bar cabinet with structure composed of vertical strips in canaletto walnut which create a wave on the surface. Available in natural, grey or dark finish. Top in Zebrino, Grigio Astratto, Gold Calacatta, Calacatta Viola or Portoro marble. Two doors equipped with bottle and glasses holders. The interior includes a series of drawers and shelves covered in leather and LED lighting system. The handles are in bronze casting, finished and polished by hand. Made in Italy.