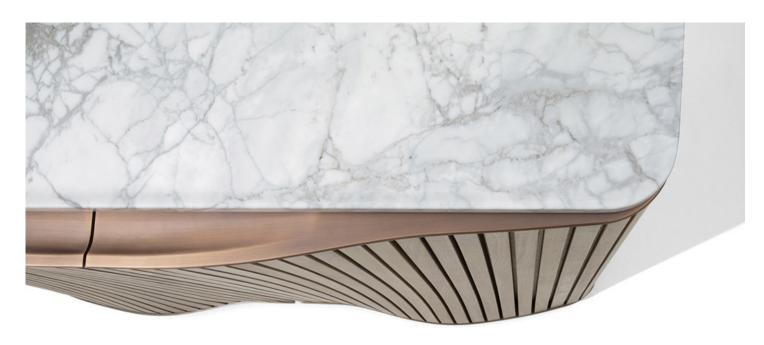

### Description

Bar cabinet with structure composed of vertical strips in canaletto walnut which create a wave on the surface. Available in natural, grey or dark finish. Top in Zebrino, Grigio Astratto, Gold Calacatta, Calacatta Viola or Portoro marble. Two doors equipped with bottle and glasses holders. The interior includes a series of drawers and shelves covered in leather and LED lighting system. The handles are in bronze casting, finished and polished by hand. Made in Italy.

#### Finishes & Materials

**Structure:** Canaletto walnut in natural, grey and dark finish.

**Top:** Zebrino, Grigio Astratto, Gold Calacatta, Purple Calacatta or Portoro marble.

\* For more specifications, please refer to the "Finishes & Materials" PDF