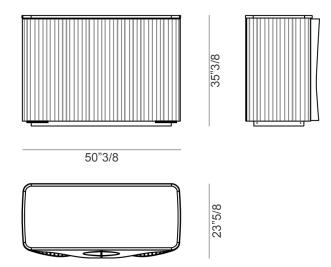

## **Dimensions**

50"3/8W x 23"5/8D x 35"3/8H

\* For more specifications, please refer to the "Finishes & Materials" PDF