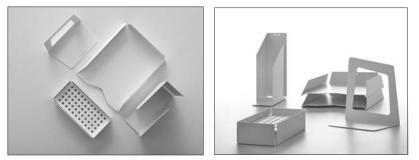

## Accessories

Sound-absorption screen and open compartment

**. OPEN COMPARTMENT:** inserted on the side of the frame, simply placed and available for the single and double version withn front seats; produced in medium density fibreboard, thickness 3/8", available micro goffered lacquered in the colours white, orange, green, avio blue, mustard yellow and dark red.

Pc stand with castors

**. PC STAND WITH CASTORS:** made of sheet steel painted with epoxy powders in the matt colors white and graphite grey, with castors, in the size: 9"5/8W x 22"5/8D x 22"7/8.

Stationary and document holder: pen holder, bookends, document holder

#### . STATIONARY AND DOCUMENT HOLDER:

made of sheet steel painted with epoxy powders in the matt colors white and graphite grey, available in 2-piece kits, and divided into following options:

Pen holder: 9"7/8 x 4"3/4D x 2"3/8H Bookends: L21, D13 and H21 cm Hor. doc. holder: 12"3/4W x 10"1/8D x 2"1/8H Ver. doc. holder: 3"5/8W x 9"3/8D x 10"7/8H