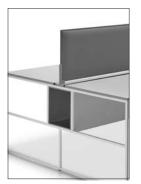

Steel frame and legs, section 3/4"x3/4" painted with epoxy powder in the matt colors white and graphite grey. Structural wireway made of medium density fibreboard two-tone surfaced panels, thickness 3/4", with the outside in matt colors white or graphite grey, and the inside always in medium grey. Adjustable aluminum feet with range of +/- 3/8".

Tops are made of medium density fibreboard panels covered with Fenix NTM laminate in the matt colors white, light grey, medium grey and black. The desk has a structural wireway that can be accessed via a central cable management opening, made of epoxy painted aluminum in the colors white or graphite grey (matching the color of the table frame) with flap and cable access gasket. Moreover, a wide selection of accessories are available upon request (see more details on next pages). Made in Italy.