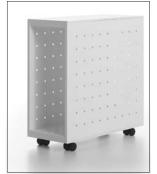

## Accessories

Sound-absorption screen and open compartment

**. OPEN COMPARTMENT:** inserted on the side of the frame, simply placed and available for the single and double version withn front seats; produced in medium density fibreboard, thickness 3/8", available micro goffered lacquered in the colours white, orange, green, avio blue, mustard yellow and dark red.

**. SOUND-ABSORPTION SCREEN:** panel with variable density internal padding patented by Snowsound Technology, external polyester fabric cover Trevira CS white and light grey. Available in 17"3/8H and 62"1/2W or 70"1/2W. Provided with a pair of zamak joints to secure them to the top, painted with epoxy powder in the matt colors white and graphite grey.