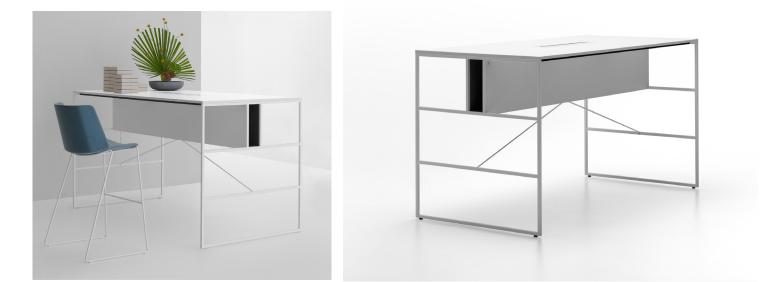

## **Description**

Desk in which the contrast between full and empty volumes, the carefully studied combination of various finishes and the cables built into the bearing frame define an renewed proposal for office furnishings.

Steel frame and legs, section 3/4"x3/4" painted with epoxy powder in the matt colors white and graphite grey. Structural wireway made of medium density fibreboard two-tone surfaced panels, thickness 3/4", with the outside in matt colors white or graphite grey, and the inside always in medium grey. Adjustable aluminum feet with range of +/- 3/8".

Tops are made of medium density fibreboard panels covered with Fenix NTM laminate in the matt colors white, light grey, medium grey and black. The desk has a structural wireway that can be accessed via a central cable management opening, made of epoxy painted aluminum in the colors white or graphite grey (matching the color of the table frame) with flap and cable access gasket. Moreover, a wide selection of accessories are available upon request (see more details on next pages). Made in Italy.