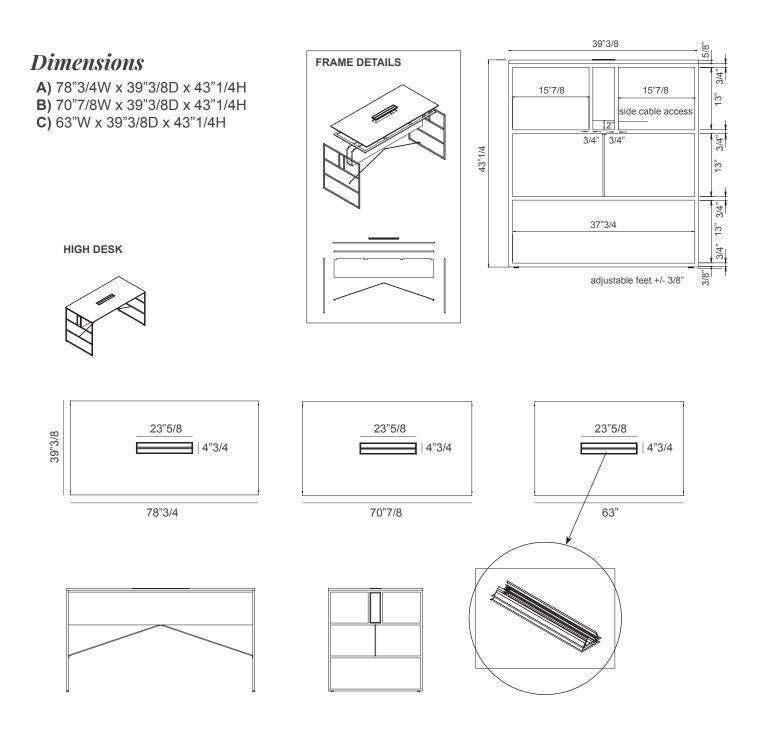

Steel frame and legs, section 3/4"x3/4" painted with epoxy powder in the matt colors white and graphite grey. Structural wireway made of medium density fibreboard two-tone surfaced panels, thickness 3/4", with the outside in matt colors white or graphite grey, and the inside always in medium grey. Adjustable aluminum feet with range of +/- 3/8".

Tops are made of medium density fibreboard panels covered with Fenix NTM laminate in the matt colors white, light grey, medium grey and black. The desk has a structural wireway that can be accessed via a central cable management opening, made of epoxy painted aluminum in the colors white or graphite grey (matching the color of the table frame) with flap and cable access gasket. Moreover, a wide selection of accessories are available upon request (see more details on next pages). Made in Italy.