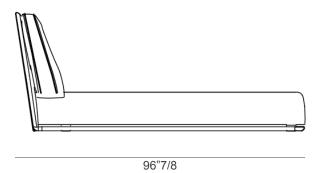

## **Dimensions**

Queen Size:

67"3/8W x 96"7/8D x 40"1/8H

(To fit American Queen Size mattress: 60" x 80")

King Size:

82"5/8W x 96"7/8D x 40"1/8H

(To fit American King Size mattress: 76" x 80")