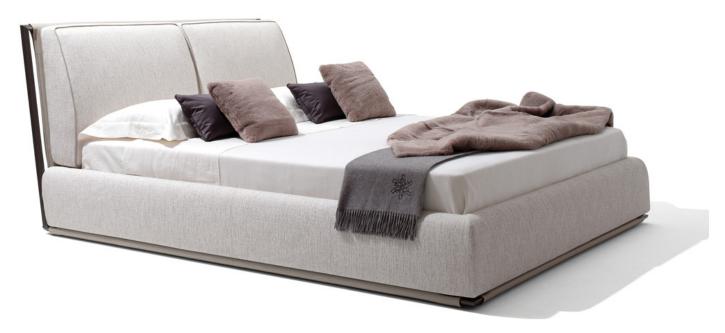

# Adam

Design: Carlo Colombo

# Description

Double bed with structure in painted metal profiles, pewter finish, with completely removable covers in fabric, leather or saddle leather. The plywood structure of the headboard is completed by cushions, in cold foamed expanded polyurethane lined with fibers, covers are removable and enriched by a piping in leather. The bed base, in plywood and cold foamed expanded polyurethane lined with fibers, features removable covers in fabric or leather and is equipped with height-adjustable bed supports. The central crossbar is in painted metal with supports to regulate height to use single slat bases. Feet in solid beech with matt polyurethane polishing. Made in Italy.