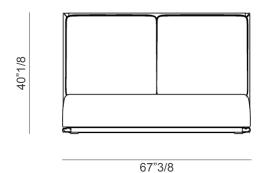

## **Dimensions**

Queen Size:

67"3/8W x 96"7/8D x 40"1/8H

(To fit American Queen Size mattress: 60" x 80")

King Size:

82"5/8W x 96"7/8D x 40"1/8H

(To fit American King Size mattress: 76" x 80")

#### Queen Size: