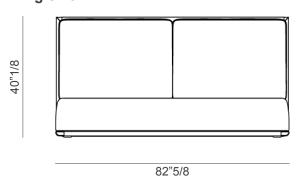

## **Dimensions**

Queen Size:

67"3/8W x 96"7/8D x 40"1/8H

(To fit American Queen Size mattress: 60" x 80")

King Size:

82"5/8W x 96"7/8D x 40"1/8H

(To fit American King Size mattress: 76" x 80")

#### King Size:

\* For more specifications, please refer to the "Finishes & Materials" PDF