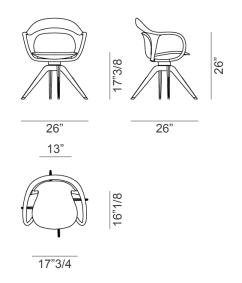

## **Dimensions**

26"W x 26"D x 31"1/2H

Seat height: 17"3/8 Armrest heigh: 26"

\* For more specifications, please refer to the "Finishes & Materials" PDF