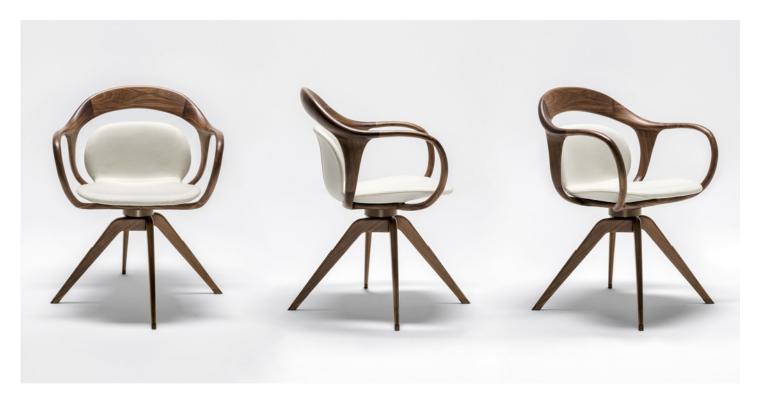

## Description

Swivel armchair in solid canaletto walnut, with metal inserts on the base, powder painted in bronze color with natural effect. The seat and backrest are in compact rigid polyurethane and flexible cold foamed polyurethane, covered with fibres. Non removable covers in fabrics or leathers as per collection or customer's own material. Made in Italy.

## Finishes & Materials

**Structure:** Solid canaletto walnut, available in natural, grey and dark finish. **Base inserts:** Powder painted metal in bronze color with natural effect. **Cover:** C.O.M. fabric, C.O.L., fabric Cat. C, D, E, F, G, H, SP or Exclusive; leather Cat. Pelle, Pelle Plus or Anilina.