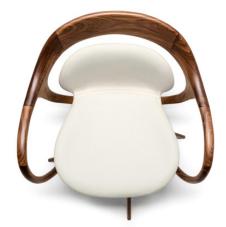

## Description

Swivel armchair in solid canaletto walnut, with metal inserts on the base, powder painted in bronze color with natural effect. The seat and backrest are in compact rigid polyurethane and flexible cold foamed polyurethane, covered with fibres. Non removable covers in fabrics or leathers as per collection or customer's own material. Made in Italy.