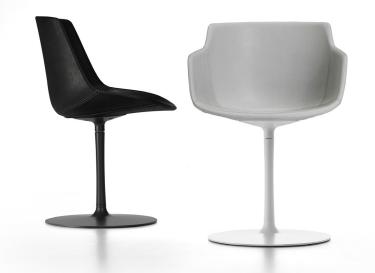

# Flow Leather Design: Jean Marie Massaud

#### **Description**

A very comfortable padded collection of chairs and armchairs upholstered in leather, with a great impact. Padded shell: Injection moulded polycarbonate shell, cold foam shaped on the load-bearing frame. The leather cover is not removable.

Base with central leg produced in aluminum painted with epoxy powder in the matt colors white, lead grey, mud, green, avio blue and powder pink. 360° swivel. Made in Italy.