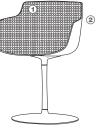

#### **Description**

A very comfortable padded collection of chairs and armchairs upholstered in leather, with a great impact. Padded shell: Injection moulded polycarbonate shell, cold foam shaped on the load-bearing frame. The leather cover is not removable.

Every unit can be customized thanks to two different types of leather, to the alternation of smooth leather parts and parts in microperforated leather, and to matching or contrast stitching; in detail:

. **NUVOLA:** rigorous and versatile, smooth grain leather upholstery with mineral tanning, featuring full and intense colors. The chair/armchair has smooth leather on the outside and micro-perforated leather with stitching in same tone on the inside.

**. ANILINA:** luxury and sophisticated, top-quality upholstery, full grain, pure anilina, with a soft and silky hand; distinctive for its natural tanning, the leather demonstrates all of its material and its innumerable shades. The chair/armchair has micro-perforated leather on the outside and a smooth inside with contrast stitching.

VARIANTS

ARMCHAIR

 Internal shell in smooth leather
External shell in micro-perforated leather

NUVOLA LEATHER

 Internal shell in micro-perforated leather

External shell in smooth leather