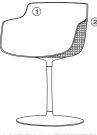

#### **Description**

A very comfortable padded collection of chairs and armchairs upholstered in leather, with a great impact. Padded shell: Injection moulded polycarbonate shell, cold foam shaped on the load-bearing frame. The leather cover is not removable.

Every unit can be customized thanks to two different types of leather, to the alternation of smooth leather parts and parts in microperforated leather, and to matching or contrast stitching; in detail:

. **NUVOLA:** rigorous and versatile, smooth grain leather upholstery with mineral tanning, featuring full and intense colors. The chair/armchair has smooth leather on the outside and micro-perforated leather with stitching in same tone on the inside.

**. ANILINA:** luxury and sophisticated, top-quality upholstery, full grain, pure anilina, with a soft and silky hand; distinctive for its natural tanning, the leather demonstrates all of its material and its innumerable shades. The chair/armchair has micro-perforated leather on the outside and a smooth inside with contrast stitching.

VARIANTS

ARMCHAIR

 Internal shell in smooth leather
External shell in micro-perforated leather

NUVOLA LEATHER

 Internal shell in micro-perforated leather

External shell in smooth leather