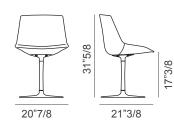

### **Dimensions**

Base with central leg Armchair: 21"5/8W x 20"7/8D x 30"H Seat height: 17"3/8 Armrest height: 26"3/4

Chair: 20"7/8W x 21"3/8D x 31"5/8H Seat height: 17"3/8

Detail of the contrast stitching Anilina