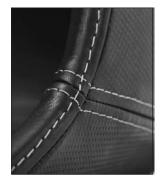

### **Dimensions**

Base with central leg Armchair: 21"5/8W x 20"7/8D x 30"H Seat height: 17"3/8 Armrest height: 26"3/4

Chair: 20"7/8W x 21"3/8D x 31"5/8H Seat height: 17"3/8

Detail of the contrast stitching Anilina

**. ANILINA:** luxury and sophisticated, top-quality upholstery, full grain, pure anilina, with a soft and silky hand; distinctive for its natural tanning, the leather demonstrates all of its material and its innumerable shades. The chair/armchair has micro-perforated leather on the outside and a smooth inside with contrast stitching.