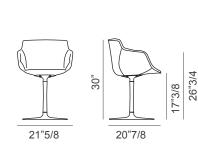

### **Dimensions**

Base with central leg Armchair: 21"5/8W x 20"7/8D x 30"H Seat height: 17"3/8 Armrest height: 26"3/4

Chair: 20"7/8W x 21"3/8D x 31"5/8H Seat height: 17"3/8

Detail of the contrast stitching Anilina