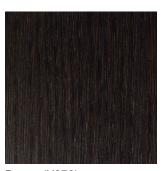

ition: European bovine - Tanning Mineral -Grain Printed - Dyeing Penetrating - Finishing

Polyurethane - Covering Pigmented - Corrected grain -

Thickness mm 1,0-1,2 - Average size >= mg 5,0

Dry friction: >= 1.000 cycles Damp friction: >= 250 cycles Finishing locking: >= 3,0 N/cm2

Flexing: >= 50000 cycles

Light Fastness: >= 4 blue scale Heat ageing: >= 4 gray scale

Fire Resistance: ISO 1021:1-2, BS 5852:0-1, IMO FTP **Cleaning:** Avoid cleaning with aggressive products. Keep away from direct sunlight and from direct heat. Avoid contact between light and dark colours even between different materials. Regularly dust with a soft

and dry cloth.



## **COUPLING DEVICE**

## Aluminum (matt painted)







White (X053)

Graphite grey (X054)

**LEGS** 

#### Oak wood







Bleached (X075)



Brown (X076)