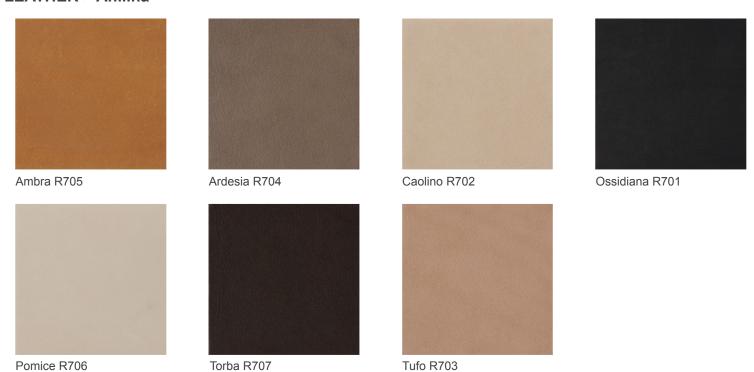

#### **LEATHER > Anilina**

**Composition:** European bovine - Tanning Mineral - Grain Printed - Dyeing Penetrating - Finishing Pure aniline - Full grain - Thickness mm 1,2-1,4 - Average

size  $\geq$  mq 5,0

Dry friction: >= 100 cycles
Damp friction: >= 25 cycles
Flexing: >= 10000 cycles

**Light Fastness:** >= 3 blue scale, dark colors

**Heat ageing:** >= 3 gray scale

**Fire Resistance:** ISO 1021:1-2, BS 5852:0-1, IMO FTP **Cleaning:** For daily cleaning, simply dust with a soft, dry cloth. For a more thorough cleaning, it is expressly recommended to use specific products for leather, avoiding the use of water, soap and any aggressive detergents.

**Features:** Anilina leather is intended for true connoisseurs, to those who can fully grasp the charm of genuine leather. All the natural characteristics, such as wrinkles, chiaroscuro effects and imperfections enhance its genuine beauty.