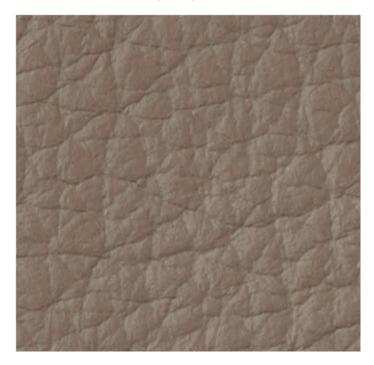

#### LEATHER > Nuvola (cont.)

Composition: European bovine - Tanning Mineral -Grain Printed - Dyeing Penetrating - Finishing

Polyurethane - Covering Pigmented - Corrected grain -

Thickness mm 1,0-1,2 - Average size >= mg 5,0

Dry friction: >= 1.000 cycles Damp friction: >= 250 cycles Finishing locking: >= 3,0 N/cm2

Flexing: >= 50000 cycles

Light Fastness: >= 4 blue scale Heat ageing: >= 4 gray scale

Fire Resistance: ISO 1021:1-2, BS 5852:0-1, IMO FTP **Cleaning:** Avoid cleaning with aggressive products. Keep away from direct sunlight and from direct heat. Avoid contact between light and dark colours even between different materials. Regularly dust with a soft