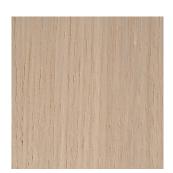

a (cont.)



Composition: European bovine - Tanning Mineral -Grain Printed - Dyeing Penetrating - Finishing

Polyurethane - Covering Pigmented - Corrected grain -

Thickness mm 1,0-1,2 - Average size >= mg 5,0

Dry friction: >= 1.000 cycles Damp friction: >= 250 cycles Finishing locking: >= 3,0 N/cm2

Flexing: >= 50000 cycles

Light Fastness: >= 4 blue scale Heat ageing: >= 4 gray scale

Fire Resistance: ISO 1021:1-2, BS 5852:0-1, IMO FTP **Cleaning:** Avoid cleaning with aggressive products. Keep away from direct sunlight and from direct heat. Avoid contact between light and dark colours even between different materials. Regularly dust with a soft

and dry cloth.



## **COUPLING DEVICE**

## Aluminum (matt painted)







White (X053)

Graphite grey (X054)

**LEGS** 

#### Oak wood







Bleached (X075)



Brown (X076)