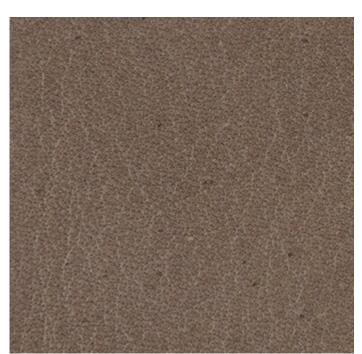

#### **LEATHER > Anilina**

**Composition:** European bovine - Tanning Mineral - Grain Printed - Dyeing Penetrating - Finishing Pure aniline - Full grain - Thickness mm 1,2-1,4 - Average

size  $\geq$  mq 5,0

**Features:** Anilina leather is intended for true connoisseurs, to those who can fully grasp the charm of genuine leather. All the natural characteristics, such as wrinkles, chiaroscuro effects and imperfections enhance its genuine beauty.