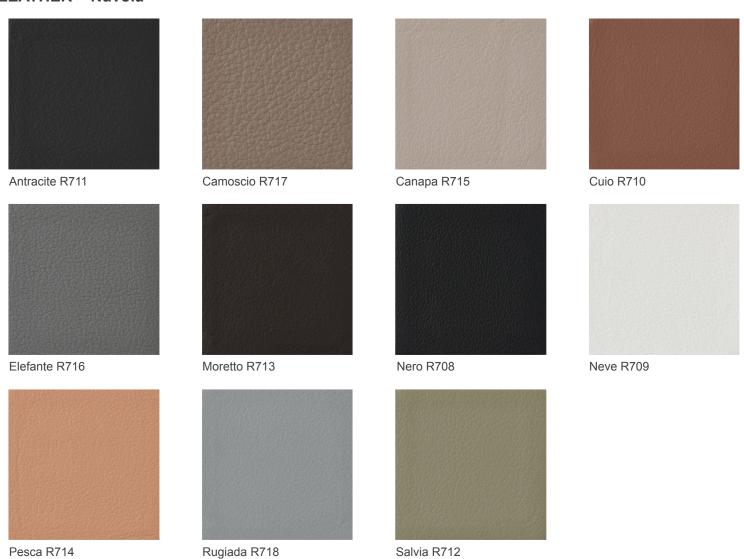

#### **LEATHER > Nuvola**

#### LEATHER > Nuvola (cont.)

Composition: European bovine - Tanning Mineral -Grain Printed - Dyeing Penetrating - Finishing

Polyurethane - Covering Pigmented - Corrected grain -

Thickness mm 1,0-1,2 - Average size >= mg 5,0

Dry friction: >= 1.000 cycles Damp friction: >= 250 cycles Finishing locking: >= 3,0 N/cm2

Flexing: >= 50000 cycles

Light Fastness: >= 4 blue scale Heat ageing: >= 4 gray scale

Fire Resistance: ISO 1021:1-2, BS 5852:0-1, IMO FTP **Cleaning:** Avoid cleaning with aggressive products. Keep away from direct sunlight and from direct heat. Avoid contact between light and dark colours even between different materials. Regularly dust with a soft