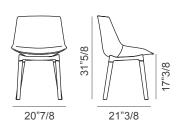

### 4-legs CROSS OAK base

**Armchair:** 21"5/8W x 21"1/4D x 30"H

Seat height: 17"3/8 | Armrest height: 26"3/4

**Chair:** 20"7/8W x 21"3/8D x 31"5/8H

Seat height: 17"3/8

Die-cast aluminum frame painted with epoxy powders in the matt colors white, graphite grey and mud and solid natural oak legs with transparent lacquer, available in the finishes natural, brown or bleached.

### 4-legged CROSS base

Armchair: 21"5/8W x 21"1/4D x 30"H

Seat height: 17"3/8 | Armrest height: 26"3/4

**Chair:** 20"7/8W x 21"3/8D x 31"5/8H

Seat height: 17"3/8

Die-cast aluminum frame and solid wood legs, lacquered in the matt colors white, lead grey, mud, green, avio blue and powder pink.