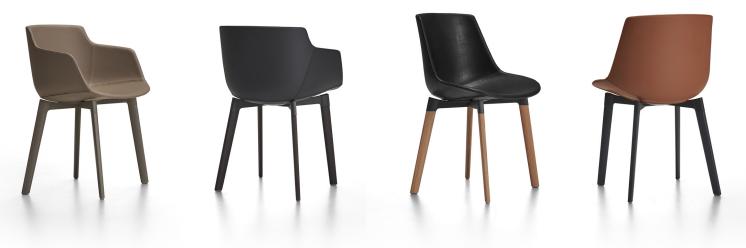

# Flow Leather

Design: Jean Marie Massaud

## Description

A very comfortable padded collection of chairs and armchairs upholstered in leather, with a great impact. Padded shell: Injection moulded polycarbonate shell, cold foam shaped on the load-bearing frame. The leather cover is not removable.

Every unit can be customized thanks to two different types of leather, to the alternation of smooth leather parts and parts in microperforated leather, and to matching or contrast stitching; in detail:

- . NUVOLA: rigorous and versatile, smooth grain leather upholstery with mineral tanning, featuring full and intense colors. The chair/armchair has smooth leather on the outside and micro-perforated leather with stitching in same tone on the inside.
- . ANILINA: luxury and sophisticated, top-quality upholstery, full grain, pure anilina, with a soft and silky hand; distinctive for its natural tanning, the leather demonstrates all of its material and its innumerable shades. The chair/armchair has micro-perforated leather on the outside and a smooth inside with contrast stitching.

The base is available in different models (see next pages for more details). Made in Italy.