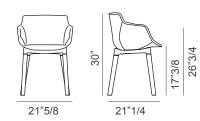

### 4-legged CROSS base

Armchair: 21"5/8W x 21"1/4D x 30"H

Seat height: 17"3/8 | Armrest height: 26"3/4

**Chair:** 20"7/8W x 21"3/8D x 31"5/8H

Seat height: 17"3/8

Die-cast aluminum frame and solid wood legs, lacquered in the matt colors white, lead grey, mud, green, avio blue and powder pink.

#### **ARMCHAIR**

#### **CHAIR**