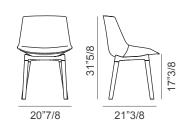

### 4-legs CROSS OAK base

**Armchair:** 21"5/8W x 21"1/4D x 30"H

Seat height: 17"3/8 | Armrest height: 26"3/4

**Chair:** 20"7/8W x 21"3/8D x 31"5/8H

Seat height: 17"3/8

Die-cast aluminum frame painted with epoxy powders in the matt colors white, graphite grey and mud and solid natural oak legs with transparent lacquer, available in the finishes natural, brown or bleached.

#### **ARMCHAIR**

#### **CHAIR**