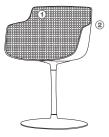

#### **ANILINA LEATHER**

- 1 Internal shell in smooth leather 2 External shell in micro-perforated
- leather

**NUVOLA LEATHER** 

- ① Internal shell in micro-perforated
- 2 External shell in smooth leather