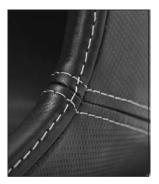

sions**

### 4-legs CROSS OAK base

**Armchair:** 21"5/8W x 21"1/4D x 30"H

Seat height: 17"3/8 | Armrest height: 26"3/4

**Chair:** 20"7/8W x 21"3/8D x 31"5/8H

Seat height: 17"3/8

Die-cast aluminum frame painted with epoxy powders in the matt colors white, graphite grey and mud and solid natural oak legs with transparent lacquer, available in the finishes natural, brown or bleached.

### 4-legged CROSS base

Armchair: 21"5/8W x 21"1/4D x 30"H

Seat height: 17"3/8 | Armrest height: 26"3/4

**Chair:** 20"7/8W x 21"3/8D x 31"5/8H

Seat height: 17"3/8

Die-cast aluminum frame and solid wood legs, lacquered in the matt colors white, lead grey, mud, green, avio blue and powder pink.

#### **ARMCHAIR**



#### **CHAIR**



#### **ARMCHAIR**



#### CHAIR



#### **VARIANTS OF LEATHER COVER**



Detail of the contrast stitching Anilina

#### **ANILINA LEATHER**

- 1 Internal shell in smooth leather 2 External shell in micro-perforated
- leather



**NUVOLA LEATHER** 

- ① Internal shell in micro-perforated
- 2 External shell in smooth leather