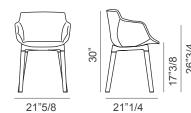

### 4-legged CROSS base

Armchair: 21"5/8W x 21"1/4D x 30"H

Seat height: 17"3/8 | Armrest height: 26"3/4

**Chair:** 20"7/8W x 21"3/8D x 31"5/8H

Seat height: 17"3/8

Die-cast aluminum frame and solid wood legs, lacquered in the matt colors white, lead grey, mud, green, avio blue and powder pink.

#### **ARMCHAIR**

#### CHAIR