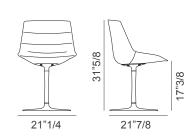

## **Dimensions**

Base with central leg

Armchair: 22"W x 21"1/4D x 30"H

Seat height: 17"3/8 Armrest height: 26"3/4

Chair: 21"1/4W x 21"7/8D x 31"5/8H

Seat height: 17"3/8

### CHAIR