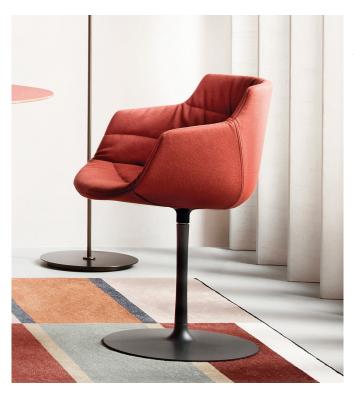

# Description

A family of aesthetically striking seats that prioritise comfort. Available in the padded and completely upholstered version from the Flow collection with a wide range of bases and finishes. Different sizes are offered, with or without armrests.

The shell is composed of a thermoformed and padded countershell with a small pad made from quilted polyurethane and polyester wadding at the front, and upholstery with zips in the lower part of the chair. The textile part is made from removable fabric or leather, which can be supplemented with additional upholstery.

Base with central leg produced in aluminum painted with epoxy powder in the matt colors white, lead grey, mud, green, avio blue or powder pink. 360° swivel. Made in Italy.