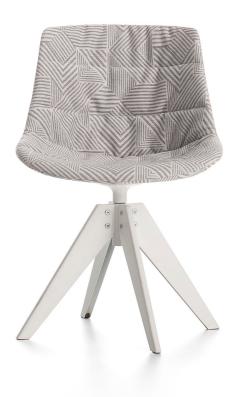

## Flow Textile

Design: Jean Marie Massaud

## Description

A family of aesthetically striking seats that prioritise comfort. Available in the padded and completely upholstered version from the Flow collection with a wide range of bases and finishes. Different sizes are offered, with or without armrests.

The shell is composed of a thermoformed and padded countershell with a small pad made from quilted polyurethane and polyester wadding at the front, and upholstery with zips in the lower part of the chair. The textile part is made from removable fabric or leather, which can be supplemented with additional upholstery.

This model comes with a 4-legged steel base in folded sheet metal, matt painted white or graphite grey, with an aluminum coupling device painted in the same color. 360° swivel. Made in Italy.