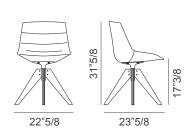

## **Dimensions**

Armchair: 22"5/8W x 23"1/4D x 30"H

Seat height: 17"3/8 Armrest height: 26"3/4

Chair: 22"5/8W x 23"5/8D x 31"5/8H

Seat height: 17"3/8

#### CHAIR