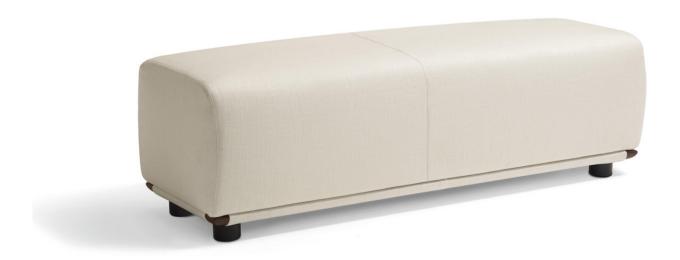

## Adam

Design: Carlo Colombo

## **Description**

Bench with base composed of painted metal profiles, pewter finish, with completely removable covers in fabric, leather or saddle leather. The seat's structure is in plywood and polyurethane lined with fibers, featuring removable covers in fabric or leather. Feet in solid beech with matt polyurethane polishing. Made in Italy.