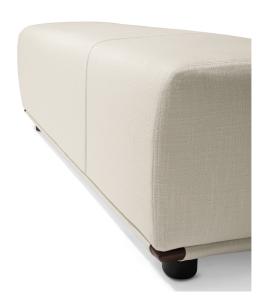

## **Description**

Bench with base composed of painted metal profiles, pewter finish, with completely removable covers in fabric, leather or saddle leather. The seat's structure is in plywood and polyurethane lined with fibers, featuring removable covers in fabric or leather. Feet in solid beech with matt polyurethane polishing. Made in Italy.

## Finishes & Materials

Base structure: Metal profiles with pewter finish.

Base cover: C.O.M. fabric, C.O.L., fabric Cat. C, D, E, F, G, H, SP or Exclusive; leather Cat. Pelle, Pelle Plus or Anilina; Saddle leather. Seat cover: C.O.M. fabric, C.O.L., fabric Cat. C, D, E, F, G, H, SP or

Exclusive; leather Cat. Pelle, Pelle Plus or Anilina. Feet: Solid beech with matt polyurethane polishing.

\* For more specifications, please refer to the "Finishes & Materials" PDF

|--|