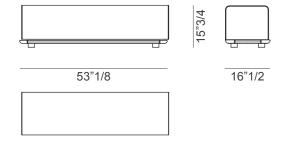

## **Dimensions**

53"1/8W x 16"1/2D x 15"3/4H

\* For more specifications, please refer to the "Finishes & Materials" PDF