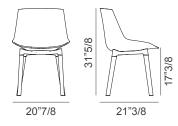

## **Dimensions**

4-legged OAK CROSS base 20"7/8W x 21"3/8D x 31"5/8H Seat height: 17"3/8

Die-cast aluminum frame painted with epoxy powders in the matt colors white, graphite grey, mud brown, lead grey, avio blue, powder pink or green, and solid natural oak legs with transparent lacquer, available in the finishes natural, brown or bleached.