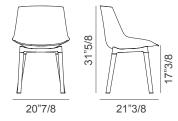

## **Dimensions**

4-legged OAK CROSS base 20"7/8W x 21"3/8D x 31"5/8H Seat height: 17"3/8

Die-cast aluminum frame painted with epoxy powders in the matt colors white, graphite grey, mud brown, lead grey, avio blue, powder pink or green, and solid natural oak legs with transparent lacquer, available in the finishes natural, brown or bleached.

4-legged CROSS base 20"7/8W x 21"3/8D x 31"5/8H

Seat height: 17"3/8

Die-cast aluminum frame and solid wood legs, lacquered in the matt colors white, graphite grey, mud brown, lead grey, avio blue, powder pink or green.