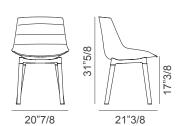

## **Dimensions**

4-legged OAK CROSS base 20"7/8W x 21"3/8D x 31"5/8H Seat height: 17"3/8

Die-cast aluminum frame painted with epoxy powders in the matt colors white, graphite grey, mud brown, lead grey, avio blue, powder pink or green, and solid natural oak legs with transparent lacquer, available in the finishes natural, brown or bleached.

4-legged CROSS base 20"7/8W x 21"3/8D x 31"5/8H

Seat height: 17"3/8

Die-cast aluminum frame and solid wood legs, lacquered in the matt colors white, graphite grey, mud brown, lead grey, avio blue, powder pink or green.