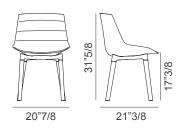

4-legged CROSS base 20"7/8W x 21"3/8D x 31"5/8H

Seat height: 17"3/8

Die-cast aluminum frame and solid wood legs, lacquered in the matt colors white, graphite grey, mud brown, lead grey, avio blue, powder pink or green.