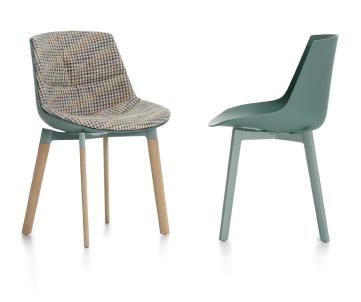

# Flow

Design: Jean Marie Massaud

## Description

A family of seatings of great impact and comfort. Designed for the home, the office and the community areas. Available with a wide range of bases and finishes.

This chair is available with shell in two versions:

#### . VERSION WITH MATT PAINTED SHELL

The injection moulded polycarbonate shell features a paint finish in the matt colors white, mud brown, lead grey, avio blue, powder pink or green.

In both versions, the chair can be completed with upholstery: a thermoformed padded countershell with a small pad made from quilted polyurethane and polyester wadding. The padded versions can be upholstered in fabric or leather. The upholstery is removable.

This model features a base in two different models (see next pages for more details). Made in Italy.