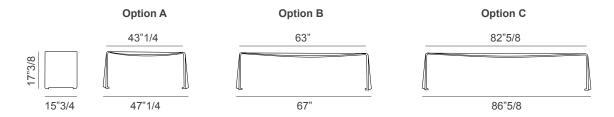

## **Dimensions**

- **A)** 47"1/4W x 15"3/4D x 17"3/8H
- **B)** 67"W x 15"3/4D x 17"3/8H
- C) 86"5/8W x 15"3/4D x 17"3/8H