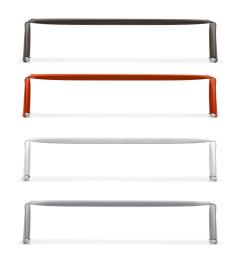

## Finishes & Materials

Aluminum structure: Matt painted (White / Aluminum) / Gloss painted (White / Black / Red).

\* For more specifications, please refer to the "Finishes & Materials" PDF