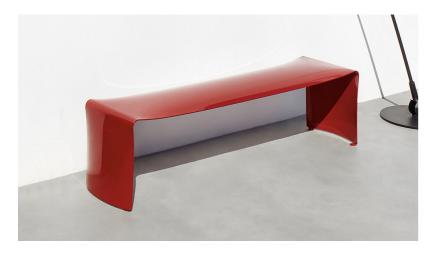

## Le Banc

Design: Xavier Lust

## Description

A lightweight and thin bench whose strong personality is due to the extraordinary flexibility of its material since it is composed either of a single aluminum or white painted bent sheet, or gloss lacquered sheet in white, red or black. What strikes the most is the curved sheet: only 1/4" thick. This bench combines design, material and function, in a brilliant and original way. Made in Italy.