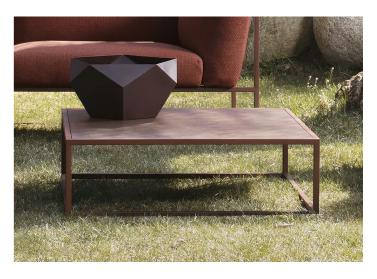

# Description

A coffee table that combines the stability of the square structure, with the elegance of the refined ceramic top. Load bearing structure in stainless steel, 3/4" x 3/4" section, epoxy powder coated using specific treatment for outdoor use in the matt goffered finish, in white, corten, pewter, and black iron colors.

The top is made of fine porcelain stoneware laminate, matt variations in light grey or black calce, or in bush hammered medium grey Pietra di Savoia or natural satin-finished corten. The Arpa collection is available in four different combinations (see Finishes & Materials for details). Also, a protective rain cover in light gray color, is available upon request.