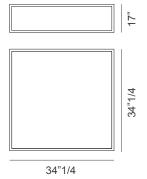

# Arpa Design: Ramón Esteve Estudio



### **Dimensions**

34"1/4W x 34"1/4D x 10"5/8H



# Description

A coffee table that combines the stability of the square structure, with the elegance of the refined ceramic top. Load bearing structure in stainless steel, 3/4" x 3/4" section, epoxy powder coated using specific treatment for outdoor use in the matt goffered finish, in white, corten, pewter, and black iron colors.

The top is made of fine porcelain stoneware laminate, matt variations in light grey or black calce, or in bush hammered medium grey Pietra di Savoia or natural satin-finished corten. The Arpa collection is available in four different combinations (see Finishes & Materials for details). Also, a protective rain cover in light gray color, is available upon request.

As an optional a protective rain cover in light gray color, specifically for outdoor products, wate